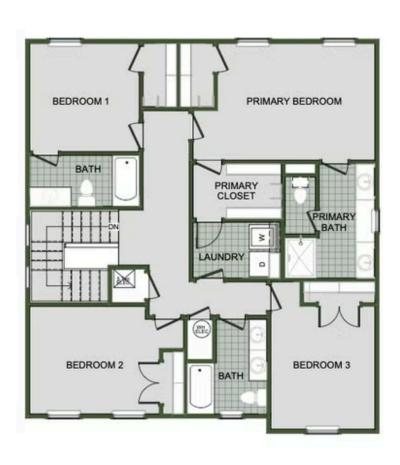

### **FINLEY CROSSING** 2000 Two Story Floor Plan

STARTING AT  $\$354,000 = 3-4 = 2.5-3 = 2 = 2,000 \text{ FT}^2$ 

Introducing our 2000 Two Story this 3 - 4 bedroom, 2.5 to 3.5 bathroom with 1979 square foot home is the epitome of versatility for your family's needs! This floor plan offers an open-concept layout on the ground floor, with options for an upstairs loft, a fourth bedroom, or even a bedroom en-suite. Discover a home that adapts to your lifestyle with the 2000 Two Story - w...

### **AMENITIES**





Floor Plan



FIRST FLOOR



# 2000 Two Story

Floor Plan



**LOFT OPTION** 



# 2000 Two Story

Floor Plan



**4 BEDROOM EN-SUITE OPTION** 



# 2000 Two Story

Floor Plan



**4 BEDROOM OPTION**