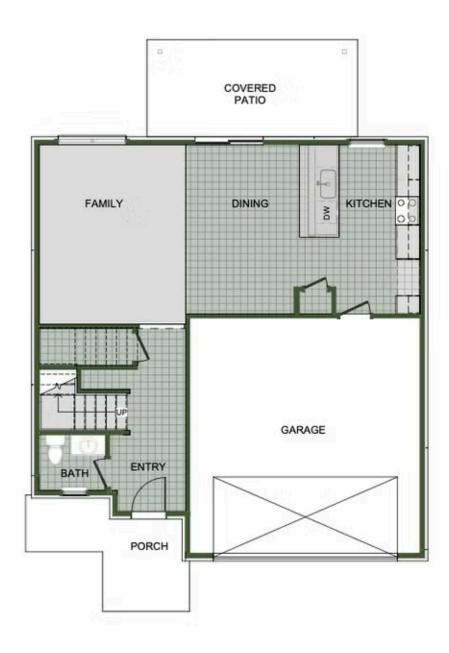

### **FINLEY CROSSING** 2000 Two Story Floor Plan

STARTING AT  $\$354,000 = 3-4 = 2.5-3 = 2 = 2,000 \text{ FT}^2$ 

Introducing our 2000 Two Story this 3 - 4 bedroom, 2.5 to 3.5 bathroom with 1979 square foot home is the epitome of versatility for your family's needs! This floor plan offers an open-concept layout on the ground floor, with options for an upstairs loft, a fourth bedroom, or even a bedroom en-suite. Discover a home that adapts to your lifestyle with the 2000 Two Story - w...

### **AMENITIES**





Floor Plan



FIRST FLOOR



# 2000 Two Story

Floor Plan



**LOFT OPTION** 



# 2000 Two Story

Floor Plan



**4 BEDROOM EN-SUITE OPTION** 



# 2000 Two Story

Floor Plan



**4 BEDROOM OPTION**