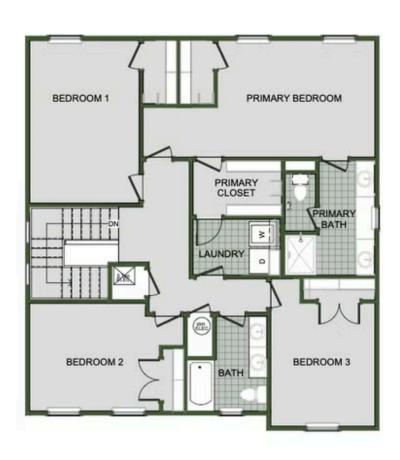

### **FINLEY CROSSING** 2000 Two Story Floor Plan

STARTING AT  $\$354,000 = 3-4 = 2.5-3 = 2 = 2,000 \text{ FT}^2$ 

Introducing our 2000 Two Story this 3 - 4 bedroom, 2.5 to 3.5 bathroom with 1979 square foot home is the epitome of versatility for your family's needs! This floor plan offers an open-concept layout on the ground floor, with options for an upstairs loft, a fourth bedroom, or even a bedroom en-suite. Discover a home that adapts to your lifestyle with the 2000 Two Story - w...

### **AMENITIES**





Floor Plan



FIRST FLOOR



# 2000 Two Story

Floor Plan



**LOFT OPTION** 



# 2000 Two Story

Floor Plan



**4 BEDROOM EN-SUITE OPTION** 



# 2000 Two Story

Floor Plan



**4 BEDROOM OPTION**