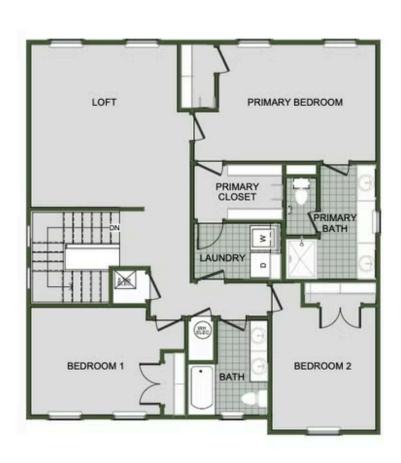

### **FINLEY CROSSING** 2000 Two Story Floor Plan

STARTING AT  $\$354,000 = 3-4 = 2.5-3 = 2 = 2,000 \text{ FT}^2$ 

Introducing our 2000 Two Story this 3 - 4 bedroom, 2.5 to 3.5 bathroom with 1979 square foot home is the epitome of versatility for your family's needs! This floor plan offers an open-concept layout on the ground floor, with options for an upstairs loft, a fourth bedroom, or even a bedroom en-suite. Discover a home that adapts to your lifestyle with the 2000 Two Story - w...

### **AMENITIES**





Floor Plan



FIRST FLOOR



# 2000 Two Story

Floor Plan



**LOFT OPTION** 



# 2000 Two Story

Floor Plan



**4 BEDROOM EN-SUITE OPTION** 



# 2000 Two Story

Floor Plan



**4 BEDROOM OPTION**