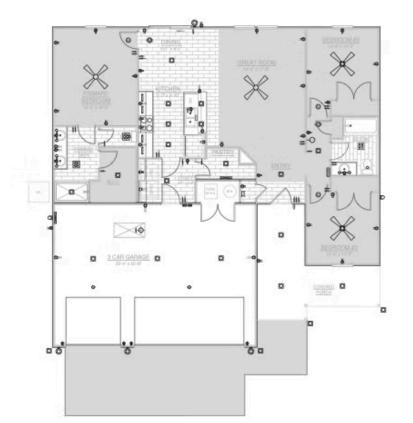

## PRICED AT \$266,924 = 3 = 2.0 = 3 = 1347 FT<sup>2</sup>

This thoughtfully designed 1,350 square foot home offers the perfect balance of comfort, efficiency, and functionality. With three bedrooms, two full bathrooms, and a rare 3-car garage, it's ideal for families, first-time buyers, or those looking to downsize without compromise.

Step into an ...