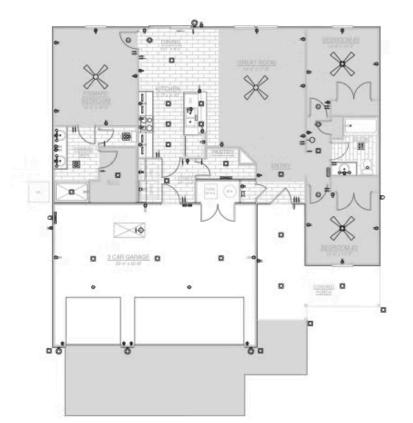

## priced at \$260,467 = 3 $\stackrel{\text{\tiny CD}}{=}$ 2.0 = 3 $\stackrel{\text{\tiny CD}}{=}$ 1347 ft<sup>2</sup>

This thoughtfully designed 1,350 square foot home offers the perfect balance of comfort, efficiency, and functionality. With three bedrooms, two full bathrooms, and a rare 3-car garage, it's ideal for families, first-time buyers, or those looking to downsize without compromise.

## GREENFIELD ESTATES 2418 E. Terrier St. Republic, MO 65738

Monday - Saturday: 10 am-6pm 417-952-0369 schubermitchell.com Materials, specifications, plans, designs, prices, premiums, options & sales programs may change without notice or obligation. All renderings, floor plans, and maps are artist's conception and may not depict actual buildings, fencing, walks, driveways, or landscaping.