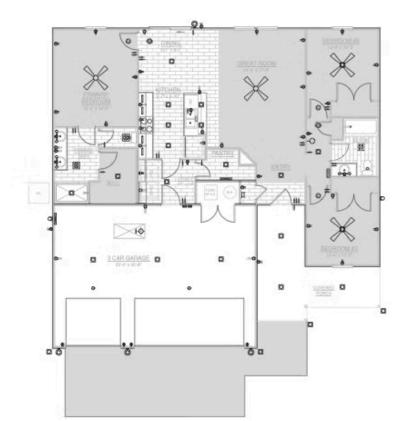

## PRICED AT $$259,582 = 3 = 2.0 = 3 = 1347 \text{ FT}^2$

This thoughtfully designed 1,350 square foot home offers the perfect balance of comfort, efficiency, and functionality. With three bedrooms, two full bathrooms, and a rare 3-car garage, it's ideal for families, first-time buyers, or those looking to downsize without compromise.

Step into an ...