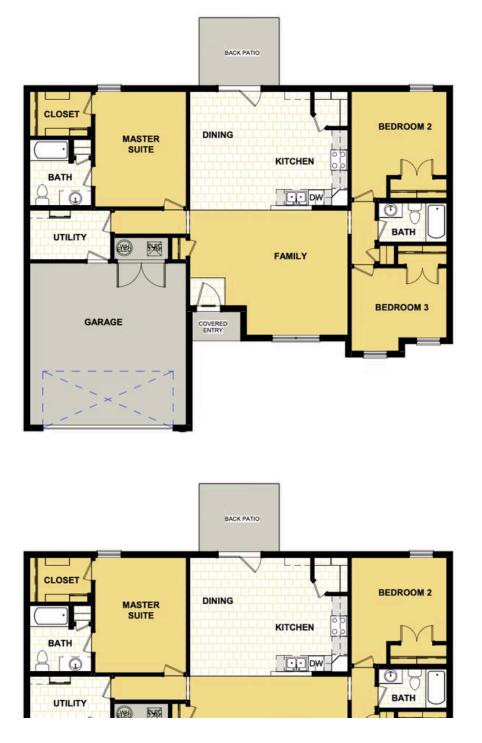

## priced at \$268,259 = 3 $\stackrel{\text{\tiny CD}}{=}$ 2.0 = 2 $\stackrel{\text{\tiny DD}}{=}$ 1480 ft<sup>2</sup>

Our 1400 floor plan features 3 bedrooms, 2 bathrooms with 1473 square feet. This home includes a spacious master suite, linen closet in the master bath and walk-in closet. With the utility closet accessible from both the garage and master bedroom hallway and a split floor plan, this home was designed with your family's needs in mind.