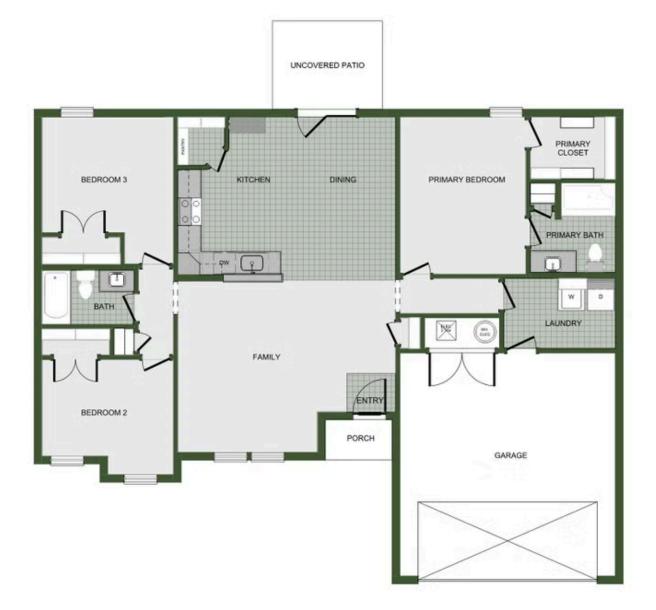

## priced at \$268,259 = 3 $\stackrel{\text{\tiny CD}}{=}$ 2.0 = 2 $\stackrel{\text{\tiny DD}}{=}$ 1480 ft<sup>2</sup>

Our 1400 floor plan features 3 bedrooms, 2 bathrooms with 1473 square feet. This home includes a spacious master suite, linen closet in the master bath and walk-in closet. With the utility closet accessible from both the garage and master bedroom hallway and a split floor plan, this home was designed with your family's needs in mind.