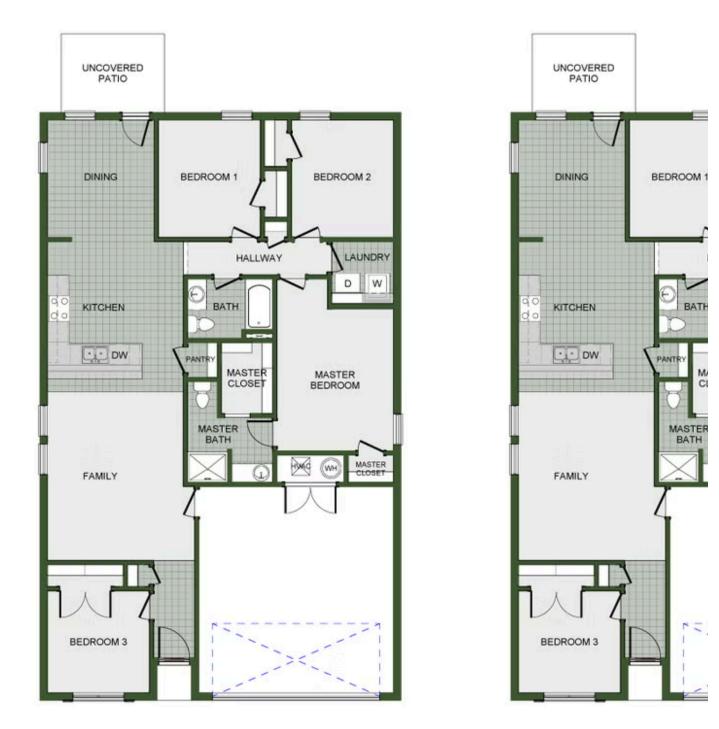

## GREENFIELD ESTATES 2488 E. Timber Oak St. Republic, MO 65738

## PRICED AT $$277,889 = 4 - 2.0 = 2 - 1550 \text{ FT}^2$

This 4 bedroom, 2 bathroom, 1550 square feet home is ready to be filled with your family and friends! Natural light streams into the living and kitchen area so you can enjoy a spacious and airy family area with a dedicated dining space. Available space is truly maximized in this home with a large walk-in master closet and a dedicated laundry space and linen closet.

## **GREENFIELD ESTATES**

2488 E. Timber Oak St.

Republic, MO 65738

Materials, specifications, plans, designs, prices, premiums, options & sales programs may change without notice or obligation. All renderings, floor plans, and maps are artist's conception and may not depict actual buildings, fencing, walks, driveways, or landscaping.