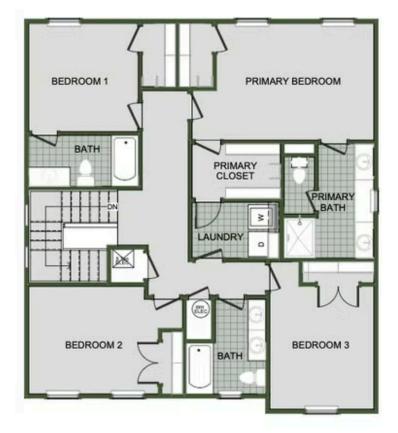

OLDE SAVANNAH 2000 Two Story Floor Plan

## Starting at $347,000 = 3-4 = 2.5-3 = 2,000 \text{ FT}^2$

Introducing our 2000 Two Story this 3 - 4 bedroom, 2.5 to 3.5 bathroom with 1979 square foot home is the epitome of versatility for your family's needs! This floor plan offers an open-concept layout on the ground floor, with options for an upstairs loft, a fourth bedroom, or even a bedroom en-suite. Discover a home that adapts to your lifestyle with the 2000 Two Story – w...

## **4 BEDROOM EN-SUITE OPTION**

Monday - Saturday: 10 am-6pm 417-952-0369 schubermitchell.com