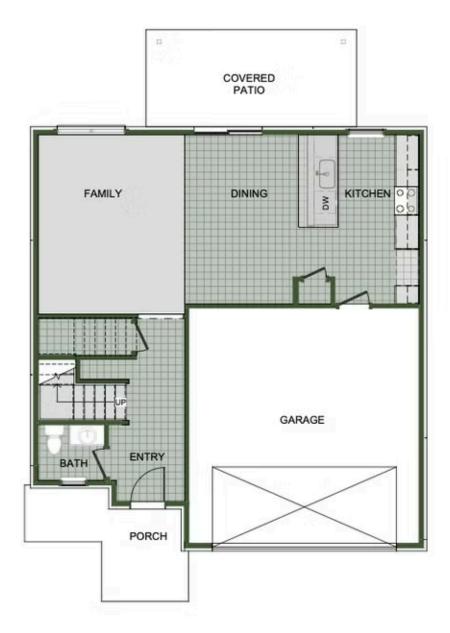

OLDE SAVANNAH 2000 Two Story Floor Plan

## Starting at $347,000 = 3-4 = 2.5-3 = 2,000 \text{ FT}^2$

Introducing our 2000 Two Story this 3 - 4 bedroom, 2.5 to 3.5 bathroom with 1979 square foot home is the epitome of versatility for your family's needs! This floor plan offers an open-concept layout on the ground floor, with options for an upstairs loft, a fourth bedroom, or even a bedroom en-suite. Discover a home that adapts to your lifestyle with the 2000 Two Story – w...

FIRST FLOOR

Monday - Saturday: 10 am-6pm 417-952-0369 schubermitchell.com