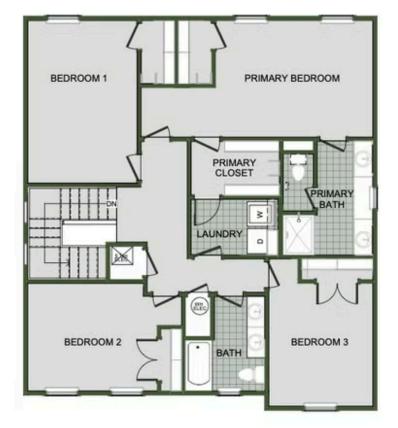

OLDE SAVANNAH 2000 Two Story Floor Plan

## Starting at $347,000 = 3-4 = 2.5-3 = 2,000 \text{ FT}^2$

Introducing our 2000 Two Story this 3 - 4 bedroom, 2.5 to 3.5 bathroom with 1979 square foot home is the epitome of versatility for your family's needs! This floor plan offers an open-concept layout on the ground floor, with options for an upstairs loft, a fourth bedroom, or even a bedroom en-suite. Discover a home that adapts to your lifestyle with the 2000 Two Story – w...

## **4 BEDROOM OPTION**

Monday - Saturday: 10 am-6pm 417-952-0369 schubermitchell.com