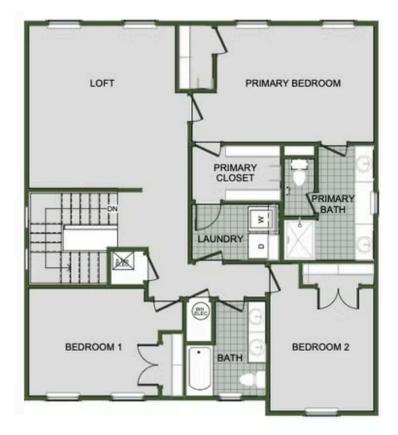

OLDE SAVANNAH 2000 Two Story Floor Plan

## Starting at $347,000 = 3-4 = 2.5-3 = 2,000 \text{ FT}^2$

Introducing our 2000 Two Story this 3 - 4 bedroom, 2.5 to 3.5 bathroom with 1979 square foot home is the epitome of versatility for your family's needs! This floor plan offers an open-concept layout on the ground floor, with options for an upstairs loft, a fourth bedroom, or even a bedroom en-suite. Discover a home that adapts to your lifestyle with the 2000 Two Story – w...

## LOFT OPTION

Monday - Saturday: 10 am-6pm 417-952-0369 schubermitchell.com