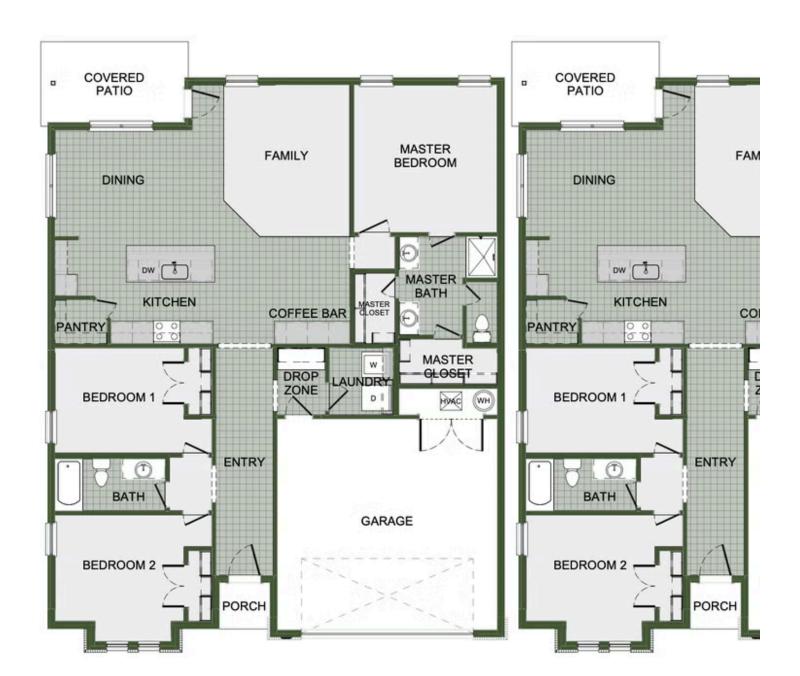

ed, 2 bath 1714 square foot floor plan is customizable to your needs. Take your pick from a flexible living space, coffee bar, or pocket office in this 1,700-square-foot home. The ability to choose from structural options to best suit your lifestyle makes this house a home! With an open-concept living space and covered patio, this house is perfect for entertaining...

## **AMENITIES**







SIDEWALKS



COMMUNITY POND



GOLF CART
COMMUNITY



PARK







## **POCKET OFFICE OPTION**





COVERED COVERED **PATIO PATIO** MASTER **FAMILY** FAM **BEDROOM** DINING DINING DW & DW & MASTER BATH KITCHEN **FLEX** KITCHEN MASTER CLOSET SPACE PANTRY PANTRY MASTER **GLOSET** LAUNDRY BEDROOM 1 BEDROOM 1 HVAC WH **ENTRY ENTRY BATH BATH** GARAGE BEDROOM 2 **BEDROOM 2** PORCH PORCH

FLEX SPACE OPTION





## **COFFEE BAR OPTION**