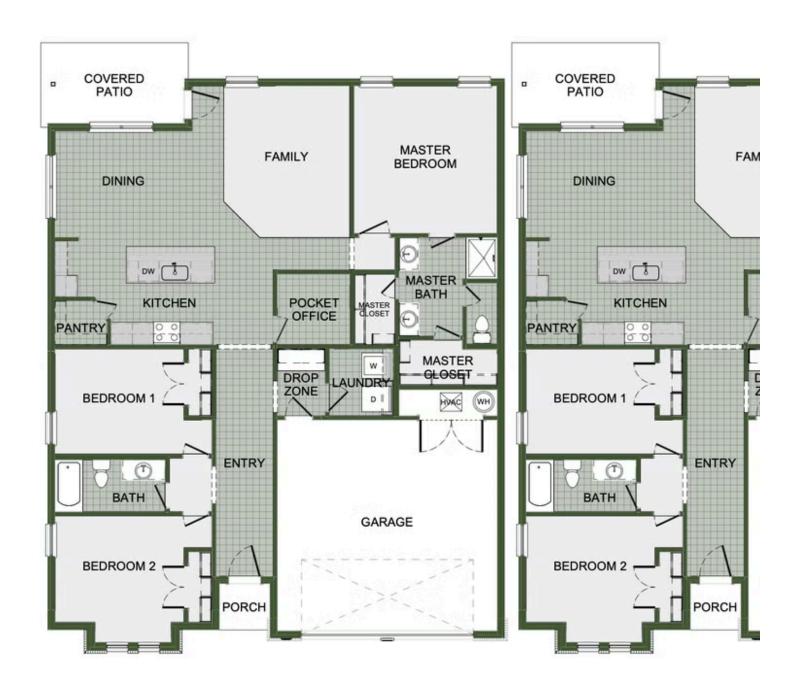

## **POCKET OFFICE OPTION**

COVERED COVERED **PATIO PATIO** MASTER **FAMILY** FAM **BEDROOM** DINING DINING DW & DW & MASTER BATH KITCHEN **FLEX** KITCHEN MASTER CLOSET SPACE PANTRY PANTRY MASTER **GLOSET** LAUNDRY BEDROOM 1 BEDROOM 1 HVAC WH **ENTRY ENTRY BATH BATH** GARAGE BEDROOM 2 **BEDROOM 2** PORCH PORCH

FLEX SPACE OPTION