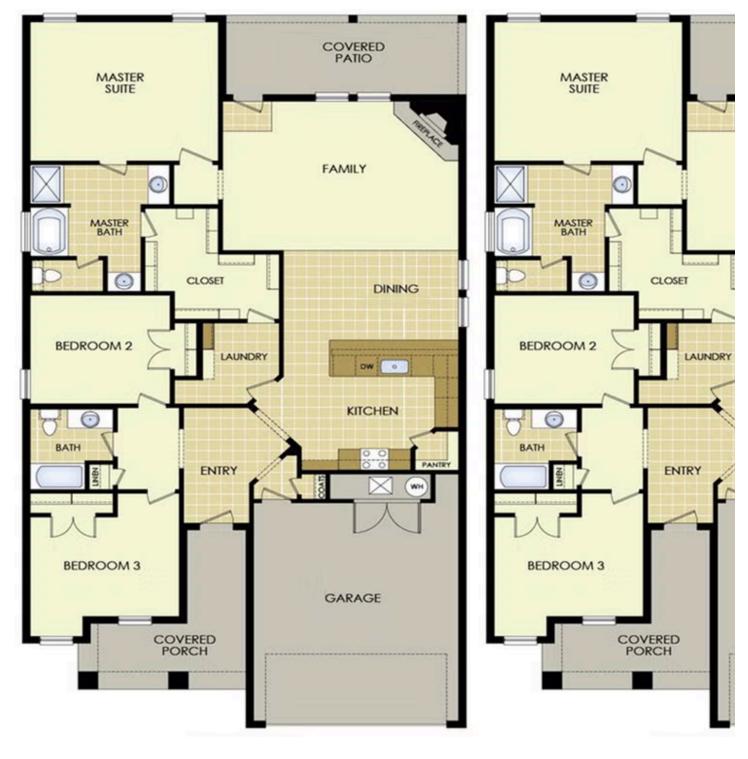

## STARTING AT $324,000 = 3 = 2 = 1,950 \text{ FT}^2$

With 1,950 square feet of living space, this 3 bedroom, 2 bathroom floor plan offers spacious rooms and stunning front elevation options. In addition, the plan series offers double bathroom vanities in the primary suite, convenient access from the large, walk-in primary closet to the utility room, and an open layout kitchen and living room for enhanced family time.

1950

WHISKEY RIDGE

1950

Floor Plan