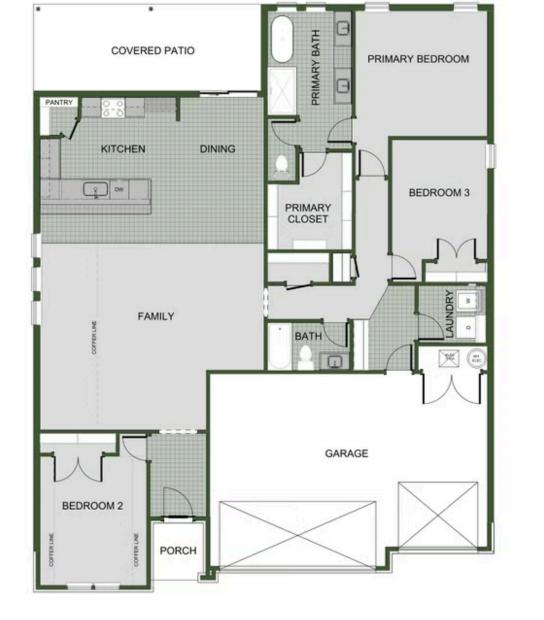

WHISKEY RIDGE 1950 3-Car Floor Plan

## Starting at $$329,000 = 3 \stackrel{\text{le}}{=} 2 \stackrel{\text{l}}{=} 1,950 \text{ FT}^2$

This spacious 3–4 bedroom, 2-bathroom home offers 1,950 square feet of smart, stylish living. From the moment you step inside, 10-foot ceilings in the entryway, kitchen, living room, and primary suite create a grand, open atmosphere. The primary bathroom includes dual vanities for added comfort, and a flexible fourth bedroom option lets you customize the space to fit your...