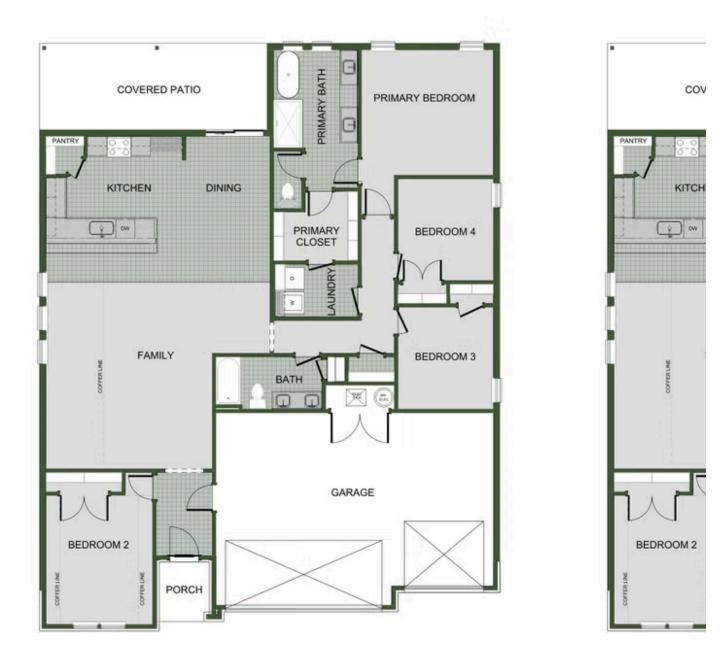

## WHISKEY RIDGE 6009 N. 28th St. Broken Arrow, OK 74014

## PRICED AT $$344,896 = 4 \stackrel{e}{=} 2.0 \stackrel{f}{=} 1950 \text{ FT}^2$

This spacious 3–4 bedroom, 2-bathroom home offers 1,950 square feet of smart, stylish living. From the moment you step inside, 10-foot ceilings in the entryway, kitchen, living room, and primary suite create a grand, open atmosphere. The primary bathroom includes dual vanities for added comfort, and a flexible fourth bedroom option lets you customize the space to fit your...