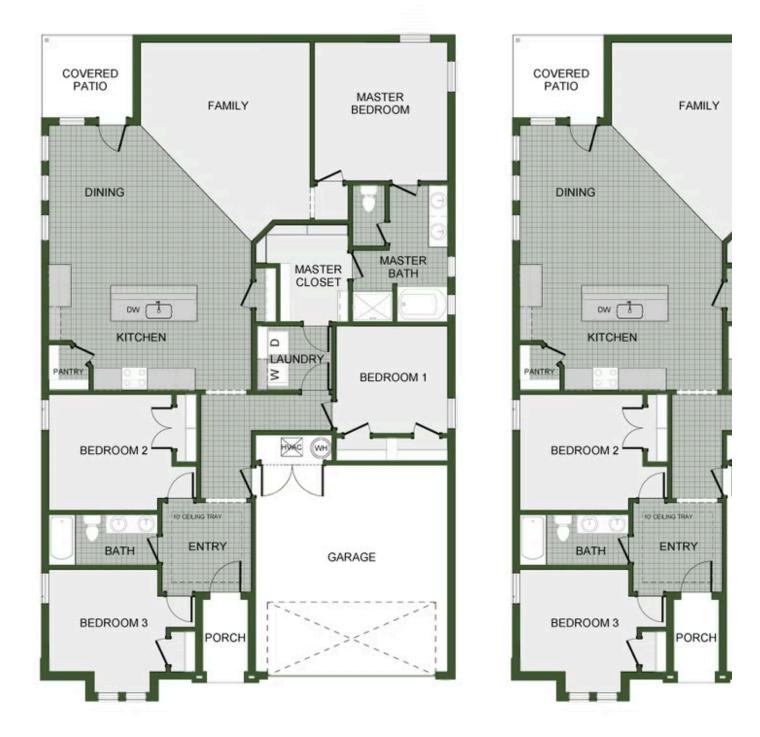

## PRICED AT $$363,031 = 4 = 2.0 = 3 = 1950 \text{ FT}^2$

This 1950 square foot 4 bedroom, 2 bathroom home features a spacious and open floor plan. The main living area includes a large living room that flows seamlessly into a modern kitchen and dining area, creating the perfect space for entertaining guests. The home includes four bedrooms and two full bathrooms. With its thoughtful design and practical amenities, this home is ...