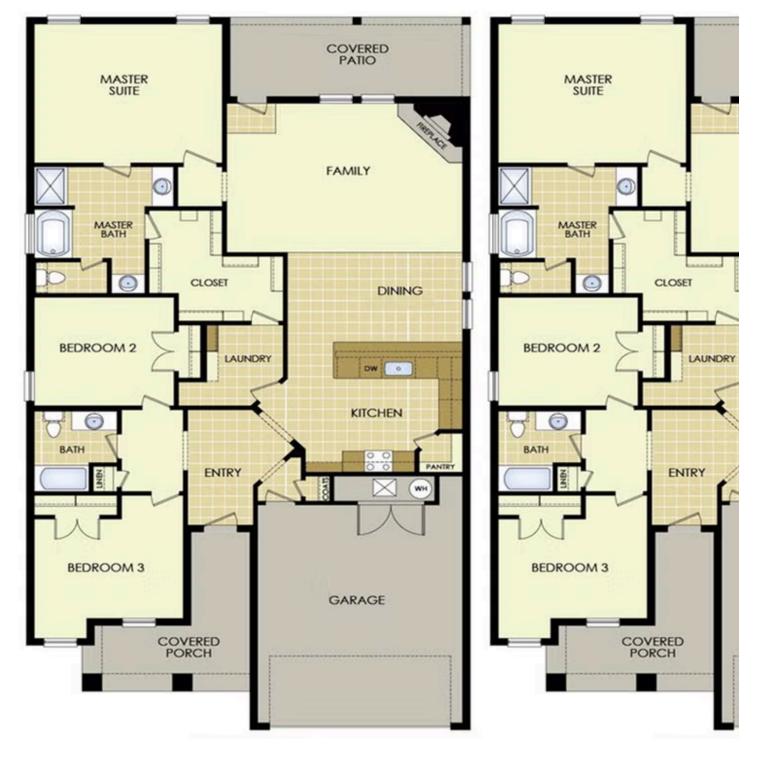

## PRICED AT $$355,378 = 3 \stackrel{\circ}{=} 2.0 \stackrel{\Box}{=} 2 \stackrel{\circ}{=} 1950 \text{ FT}^2$

With 1,950 square feet of living space, this 3 bedroom, 2 bathroom floor plan offers spacious rooms and stunning front elevation options. In addition, the plan series offers double bathroom vanities in the primary suite, convenient access from the large, walk-in primary closet to the utility room, and an open layout kitchen and living room for enhanced family time.