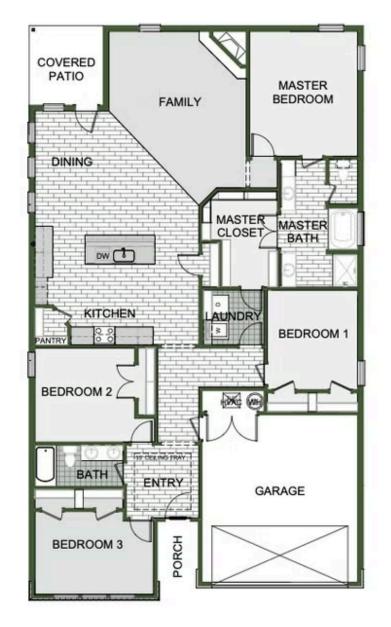

## PRICED AT $$356,215 = 4 \stackrel{\text{th}}{=} 2.0 \stackrel{\text{th}}{=} 2150 \text{ FT}^2$

This 2150 square foot home features 4 bedrooms and 2 bathrooms. The main living area includes a large living room that flows seamlessly into a modern kitchen and dining area, creating the perfect space for entertaining guests. With its thoughtful design and practical amenities, this home is perfect for those seeking a comfortable and functional living space.