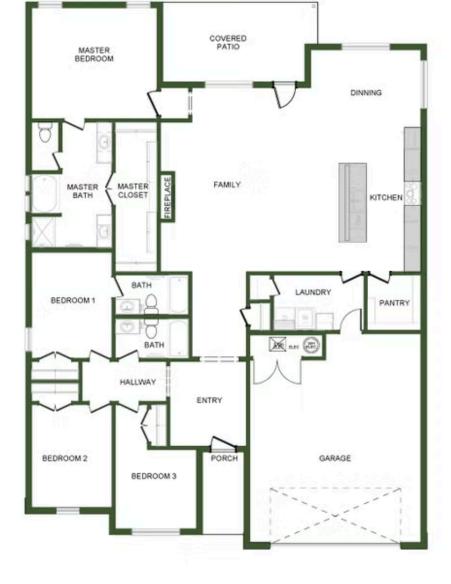

## STARTING AT 370,000 = 4 = 3 = 2,410 FT<sup>2</sup>

The 2410 series is a 4 bed, 3 bath, 2410 square feet home with a large family, dining, and kitchen area with a bar-style counter ideal for hosting guests. An open design layout creates a welcoming space for family time. The large primary suite offers a spacious walk-in closet, double bathroom vanities, and a separate tub and shower.

WHISKEY RIDGE

MASTER

MASTER

BEDROOM 1

BEDROOM 2

MASTER

BATH

HALLWAY

Ç

BATH

BEDROOM 3

COVERE

FAMILY

= 1

ENTRY

PORCH