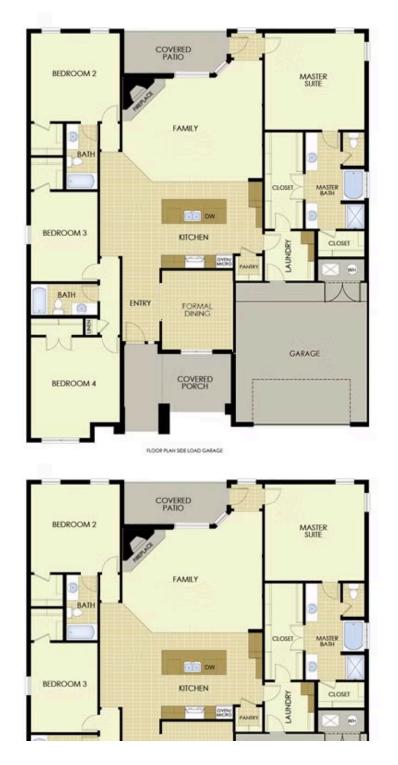

## STARTING AT $374,000 = 4 = 3 = 2,578 \text{ FT}^2$

This plan features a 4-bedroom, 3-bathroom with over 2,500 square feet of living space, a formal dining room, and a spacious family area for plenty of room to play and dine. The primary suite includes two bathroom vanities, walk-in closets, and a separate tub and shower. Also, enjoy the open layout living area and a large single-level island in the kitchen.

## WHISKEY RIDGE 2500 Floor Plan

2500

Monday - Saturday: 10 am-6pm 417-952-0369 schubermitchell.com Materials, specifications, plans, designs, prices, premiums, options & sales programs may change without notice or obligation. All renderings, floor plans, and maps are artist's conception and may not depict actual buildings, fencing, walks, driveways, or landscaping.