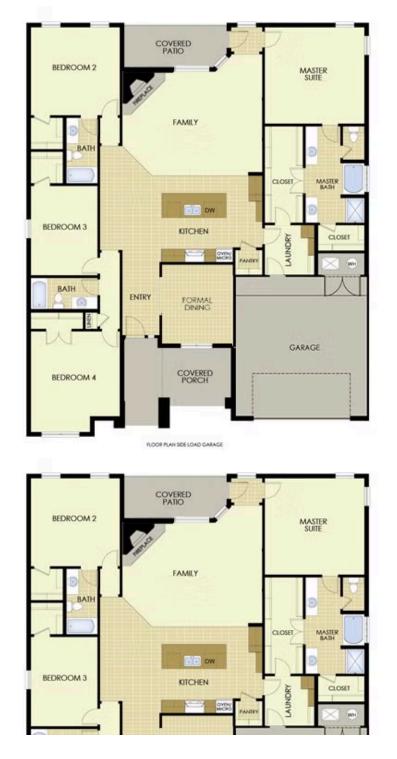

## WHISKEY RIDGE 6013 N. 28th St. Broken Arrow, OK 74014

## PRICED AT $$416,809 = 4 = 3.0 = 2 = 2578 \text{ FT}^2$

This plan features a 4-bedroom, 3-bathroom with over 2,500 square feet of living space, a formal dining room, and a spacious family area for plenty of room to play and dine. The primary suite includes two bathroom vanities, walk-in closets, and a separate tub and shower. Also, enjoy the open layout living area and a large single-level island in the kitchen.