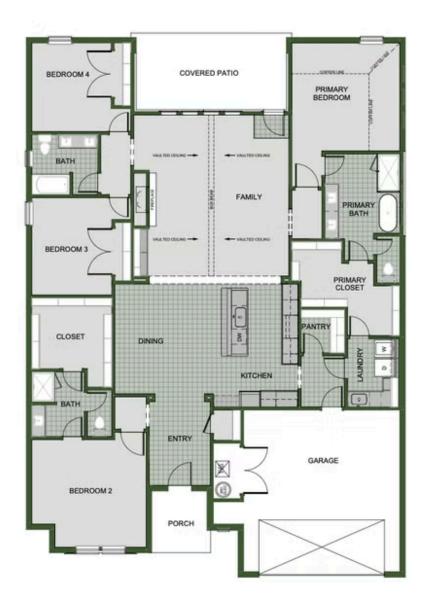

# PRICED AT $$419,991 = 5 = 3.0 = 2 = 2572 \text{ FT}^2$

The 2575 floorplan features a 4 to 5 bedroom, 3-bathroom with over 2,500 square feet of living space. This premium floorplan is designed to elevate your living experience with its exceptional features and thoughtful design. Step into a home with impressive 15' high vaulted ceilings, complemented by a stylish stained box beam, and 8' tall front and back doors that enhan...