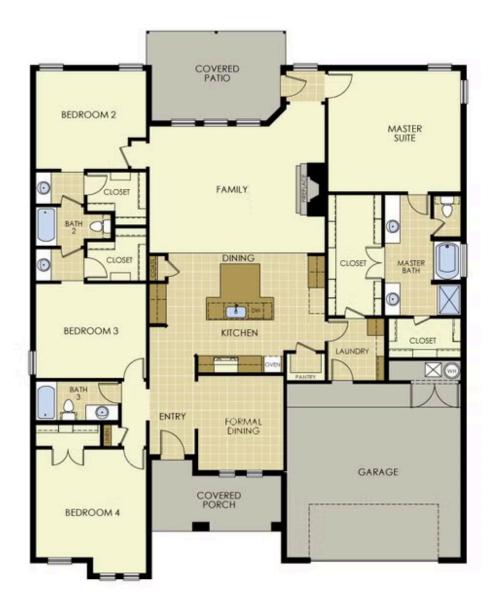

## PRICED AT $$394,713 = 4 = 3.0 = 2 = 2603 \text{ FT}^2$

The 2600 floorplan is a 4-bedroom, 3-bathroom, 2610-square-foot home that is sure to impress with 10-foot ceilings and a formal dining room filled with natural light. The spacious, open-concept kitchen is complete with a table island, perfect for the family to gather around! This floor plan features a Jack and Jill bathroom and a secluded primary suite with a connecting p...

## 2800 E. Northampton St.

Broken Arrow, OK 74014

FLOOR PLAN

2600