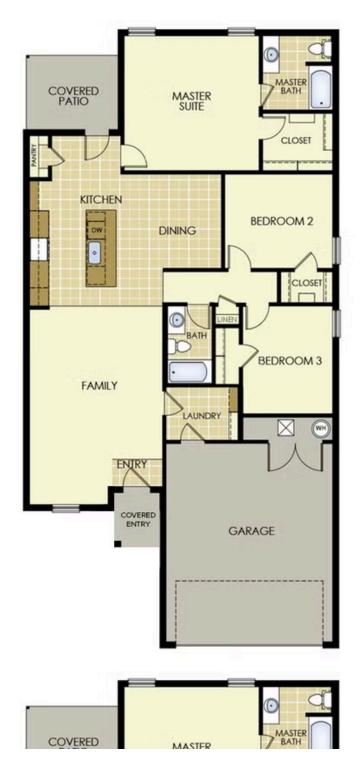

## 27811 E. 107th St. S.

Coweta, OK 74429

PRICED AT  $\$284,469 \implies 3 \stackrel{\text{l}}{=} 2.0 \stackrel{\text{d}}{=} 2 \stackrel{\text{l}}{=} 1550 \text{ FT}^2$ 

Our 1550 square feet, 3 bedroom, 2 bathroom floor plan series features an open living area with dedicated dining space and a single-level kitchen island. The linen closet, large pantry, and oversized closets ensure that you will have all of the storage space your heart desires. Enjoy a secluded primary bedroom with plenty of space and a large walk-in closet.