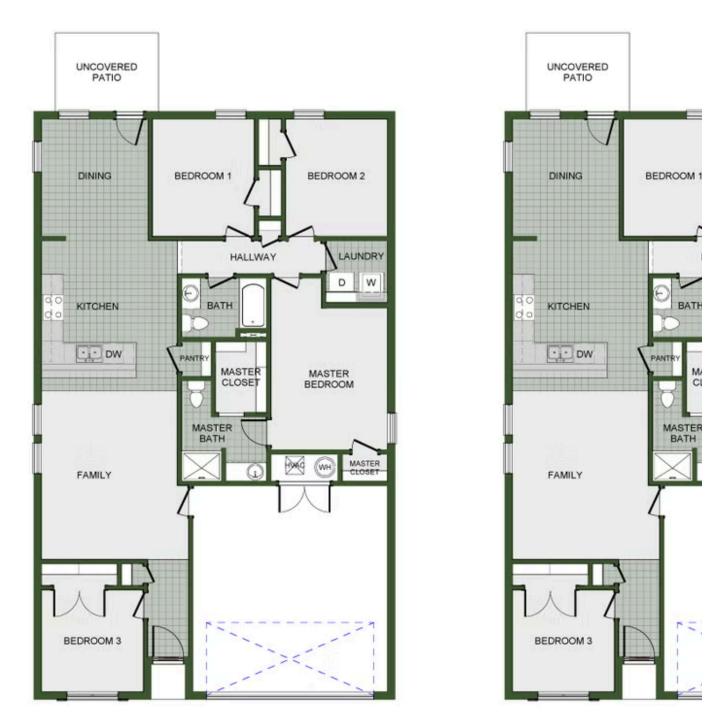

## WYNSTONE 27960 E. 108th Pl. S. Coweta, OK 74429

## PRICED AT $$273,106 = 4 = 2.0 = 2 = 1550 \text{ FT}^2$

This 4 bedroom, 2 bathroom, 1550 square feet home is ready to be filled with your family and friends! Natural light streams into the living and kitchen area so you can enjoy a spacious and airy family area with a dedicated dining space. Available space is truly maximized in this home with a large walk-in master closet and a dedicated laundry space and linen closet.

## WYNSTONE 27960 E. 108th Pl. S.

Coweta, OK 74429

Materials, specifications, plans, designs, prices, premiums, options & sales programs may change without notice or obligation. All renderings, floor plans, and maps are artist's conception and may not depict actual buildings, fencing, walks, driveways, or landscaping.