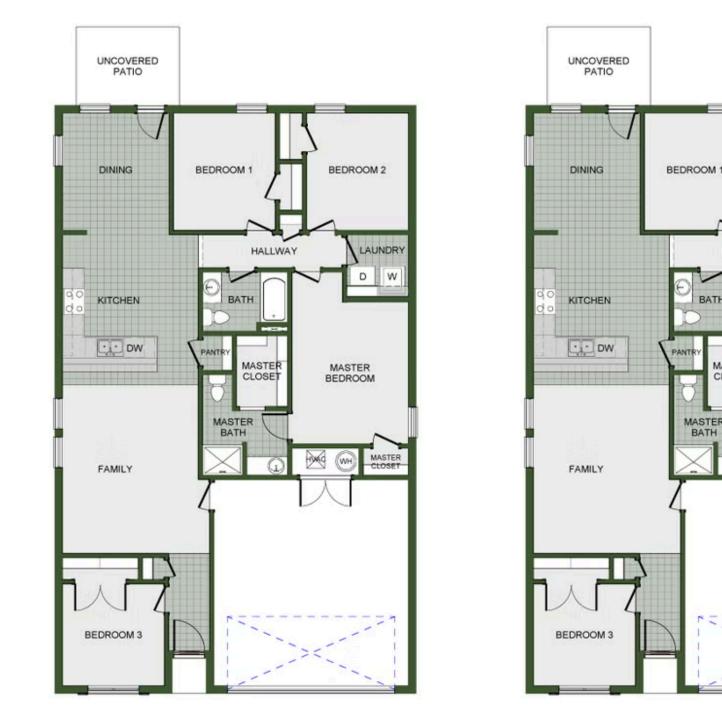

WYNSTONE 28046 E. 108th St. S. Coweta, OK 74429

## PRICED AT $$269,914 = 4 = 2.0 = 2 = 1550 \text{ FT}^2$

This 4 bedroom, 2 bathroom, 1550 square feet home is ready to be filled with your family and friends! Natural light streams into the living and kitchen area so you can enjoy a spacious and airy family area with a dedicated dining space. Available space is truly maximized in this home with a large walk-in master closet and a dedicated laundry space and linen closet.

## **WYNSTONE** 28046 E. 108th St. S.

BATH

M

CI

MASTER

BATH

Monday - Saturday: 10 am-6pm 417-952-0369 schubermitchell.com

SCHUBER MITCHELL