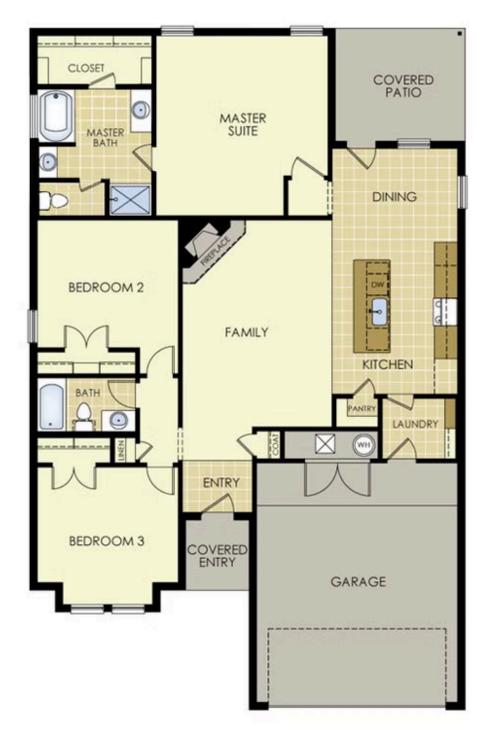

## WYNSTONE 27865 E. 109th Pl. S. Coweta, OK 74429

## PRICED AT $$299,224 = 3 = 2.0 = 2 = 1650 \text{ FT}^2$

This 3 bed, 2 bath 1650 square foot floor plan features a timeless luxury exterior. Upon entry, this open concept floor plan features 10-foot ceilings in the living area and kitchen which create a spacious atmosphere. In addition, enjoy abundant natural light in the dining area and the privacy and comfort of a large primary suite, complete with grand walk-in closet and do...

## 27865 E. 109th Pl. S.

Coweta, OK 74429

1650

SCHUBER MITCHELL

- HOMES

Materials, specifications, plans, designs, prices, premiums, options & sales programs may change without notice or obligation. All renderings, floor plans, and maps are artist's conception and may not depict actual buildings, fencing, walks, driveways, or landscaping.