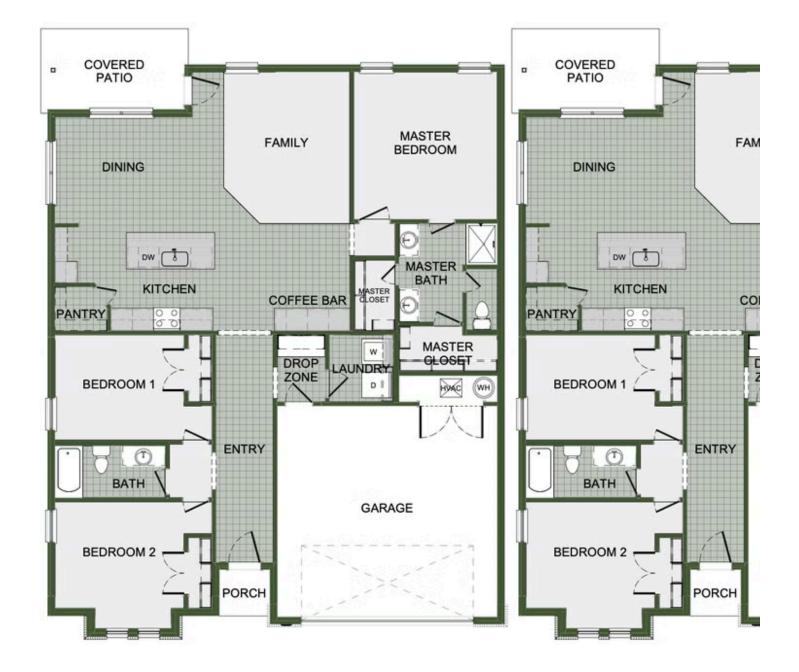

## priced at \$305,752 = 3 $\stackrel{{}_{\sim}}{=} 2.0 = 2$ $\stackrel{{}_{\sim}}{=} 1726 \text{ FT}^2$

This 3 bed, 2 bath 1714 square foot floor plan is customizable to your needs. Take your pick from a flexible living space, coffee bar, or pocket office in this 1,700-square-foot home. The ability to choose from structural options to best suit your lifestyle makes this house a home! With an open-concept living space and covered patio, this house is perfect for entertaining...

## COFFEE BAR OPTION

Monday - Saturday: 10 am-6pm 417-952-0369 schubermitchell.com Materials, specifications, plans, designs, prices, premiums, options & sales programs may change without notice or obligation. All renderings, floor plans, and maps are artist's conception and may not depict actual buildings, fencing, walks, driveways, or landscaping.