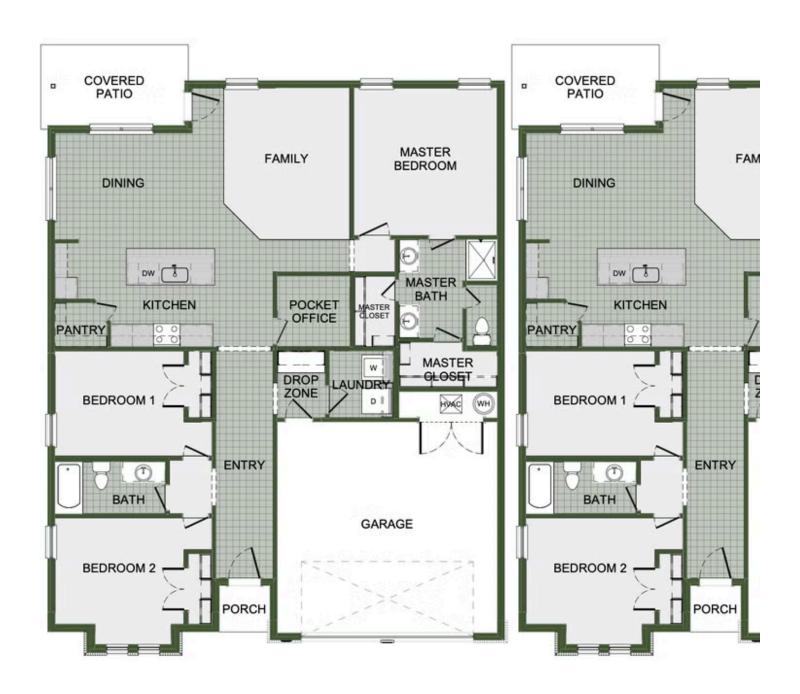

### PRICED AT $\$314,039 \implies 3 \stackrel{\text{l}}{=} 2.0 \stackrel{\text{d}}{=} 2 \stackrel{\text{l}}{=} 1726 \text{ FT}^2$

This 3 bed, 2 bath 1714 square foot floor plan is customizable to your needs. Take your pick from a flexible living space, coffee bar, or pocket office in this 1,700-square-foot home. The ability to choose from structural options to best suit your lifestyle makes this house a home! With an open-concept living space and covered patio, this house is perfect for entertaining...