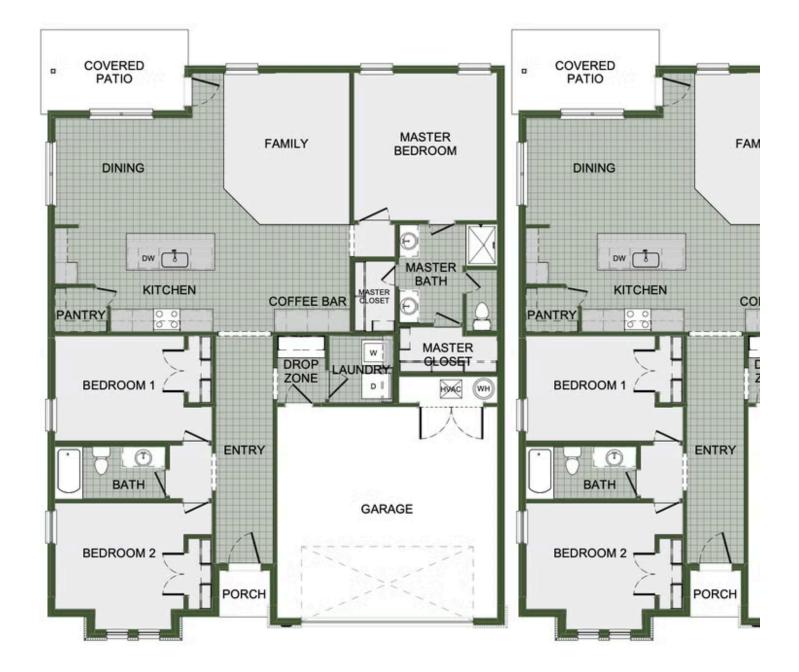

## priced at \$307,614 $\bowtie$ 3 $\stackrel{e}{\hookrightarrow}$ 2.0 $\stackrel{r}{\boxminus}$ 2 $\stackrel{r}{\blacksquare}$ 1726 FT<sup>2</sup>

This 3 bed, 2 bath 1714 square foot floor plan is customizable to your needs. Take your pick from a flexible living space, coffee bar, or pocket office in this 1,700-square-foot home. The ability to choose from structural options to best suit your lifestyle makes this house a home! With an open-concept living space and covered patio, this house is perfect for entertaining...

## COFFEE BAR OPTION

Monday - Saturday: 10 am-6pm 417-952-0369 schubermitchell.com Materials, specifications, plans, designs, prices, premiums, options & sales programs may change without notice or obligation. All renderings, floor plans, and maps are artist's conception and may not depict actual buildings, fencing, walks, driveways, or landscaping.