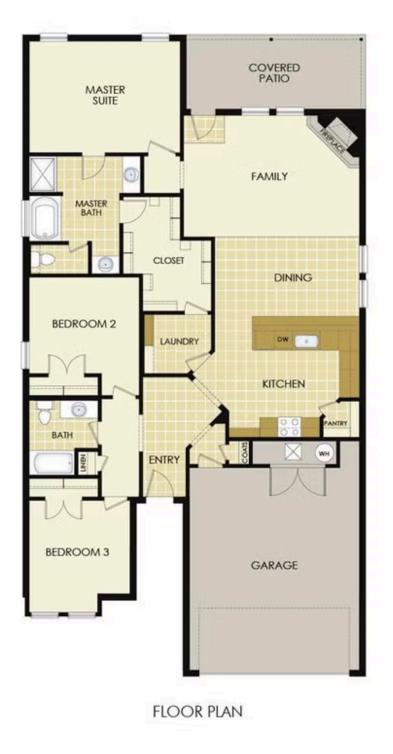

## STARTING AT \$298,000 = 3 B2 A2 B1,760 FT<sup>2</sup>

This floor plan is a 3-bedroom, 2-bathroom 1760 square feet home featuring 10-foot ceilings in the entryway, kitchen, living area, and primary bedroom, plus dual vanities in the primary bathroom, the 1750 Series delivers the luxury of a larger floor plan. This plan series has an inviting entryway that provides privacy. Enjoy a large, covered back patio and a garden tub in...

## AMENITIES

POOL

SIDEWALKS

COMMUNITY POND

1750 Floor Plan

1750

Monday - Saturday: 10 am-6pm 417-952-0369 schubermitchell.com Materials, specifications, plans, designs, prices, premiums, options & sales programs may change without notice or obligation. All renderings, floor plans, and maps are artist's conception and may not depict actual buildings, fencing, walks, driveways, or landscaping.