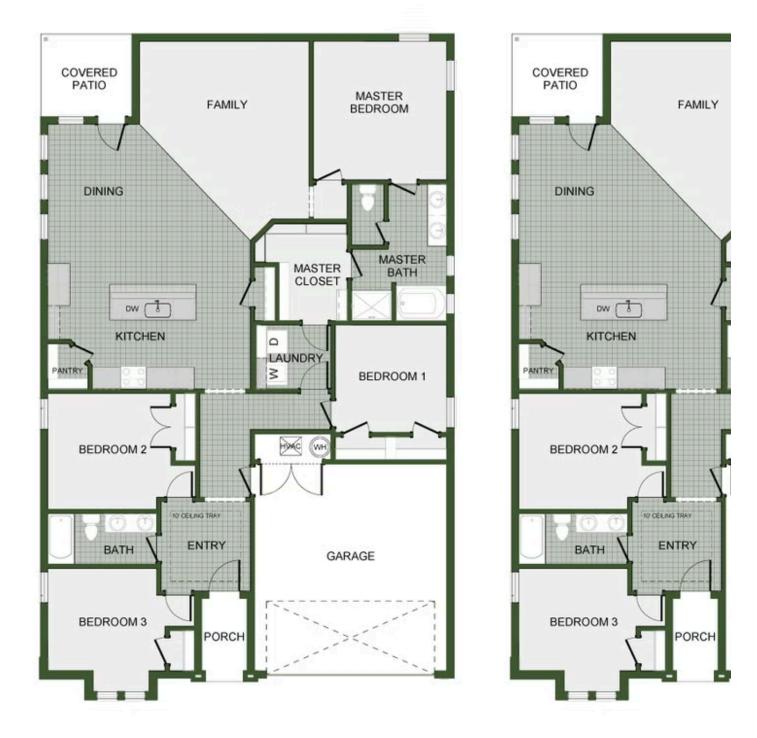

## priced at \$319,542 = 4 $\stackrel{e}{\simeq}$ 2.0 $\stackrel{e}{\Rightarrow}$ 2 $\stackrel{f}{=}$ 1950 ft<sup>2</sup>

This 1950 square foot 4 bedroom, 2 bathroom home features a spacious and open floor plan. The main living area includes a large living room that flows seamlessly into a modern kitchen and dining area, creating the perfect space for entertaining guests. The home includes four bedrooms and two full bathrooms. With its thoughtful design and practical amenities, this home i...