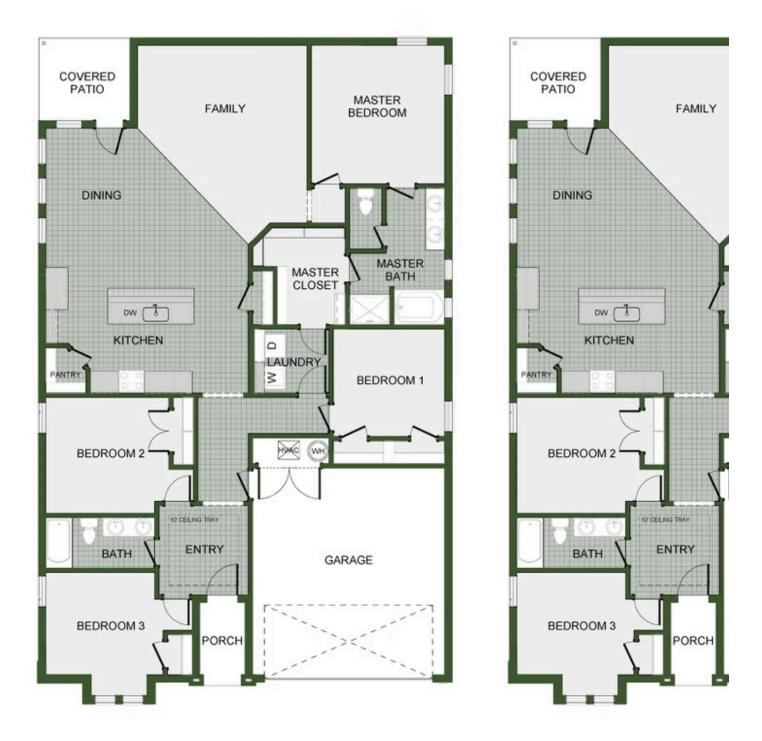

## PRICED AT \$348,684 ⊨ 4 ≞ 2.0 ⊟ 3 ⊡ 1950 FT<sup>2</sup>

This 1950 square foot 4 bedroom, 2 bathroom home features a spacious and open floor plan. The main living area includes a large living room that flows seamlessly into a modern kitchen and dining area, creating the perfect space for entertaining guests. The home includes four bedrooms and two full bathrooms. With its thoughtful design and practical amenities, this home is ...

## 1950-4

Monday - Saturday: 10 am-6pm 417-952-0369 schubermitchell.com Materials, specifications, plans, designs, prices, premiums, options & sales programs may change without notice or obligation. All renderings, floor plans, and maps are artist's conception and may not depict actual buildings, fencing, walks, driveways, or landscaping.