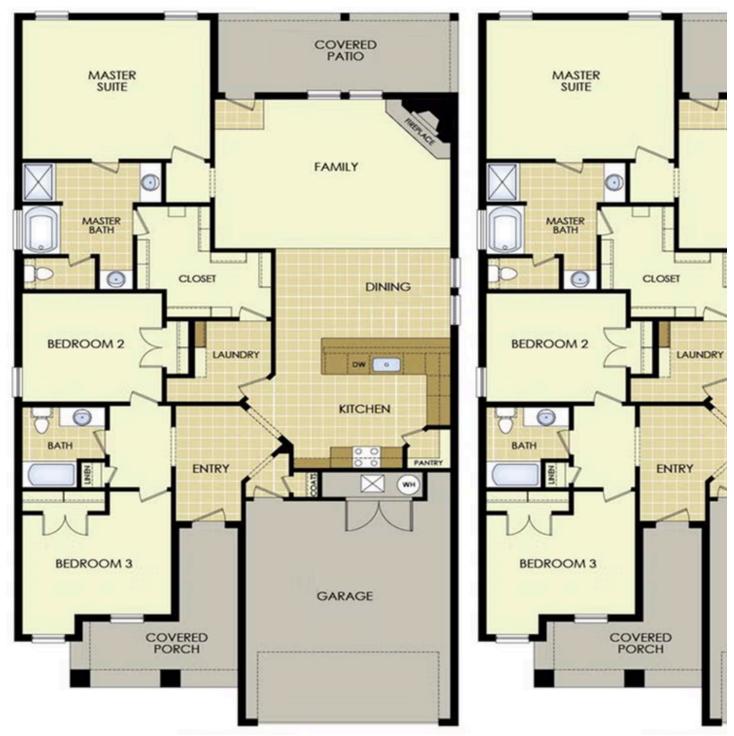

## 27845 E. 109th Pl. S.

Coweta, OK 74429

PRICED AT  $\$330,420 \implies 3 \stackrel{\text{l}}{=} 2.0 \stackrel{\text{d}}{=} 2 \stackrel{\text{l}}{=} 1950 \text{ FT}^2$ 

With 1,950 square feet of living space, this 3 bedroom, 2 bathroom floor plan offers spacious rooms and stunning front elevation options. In addition, the plan series offers double bathroom vanities in the primary suite, convenient access from the large, walk-in primary closet to the utility room, and an open layout kitchen and living room for enhanced family time.