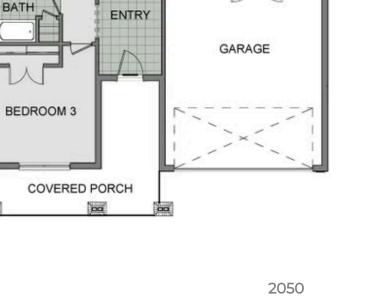

## STARTING AT \$313,000 = 3 = 2 = 2,050 FT<sup>2</sup>

This 3-bedroom, 2-bathroom 2054 square feet home includes a corner pantry, room for bar seating, and a large, covered back patio, your family will feel right at home. This floor plan has double vanities in the primary bathroom. Also, it offers direct access from the utility room to the primary closet and 10-foot ceilings in the entry, kitchen, living area, and master bedr...