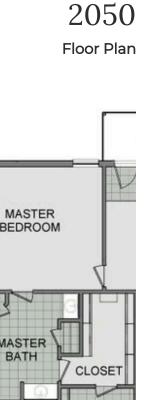

## STARTING AT \$313,000 = 3 = 2 = 2,050 FT<sup>2</sup>

This 3-bedroom, 2-bathroom 2054 square feet home includes a corner pantry, room for bar seating, and a large, covered back patio, your family will feel right at home. This floor plan has double vanities in the primary bathroom. Also, it offers direct access from the utility room to the primary closet and 10-foot ceilings in the entry, kitchen, living area, and master bedr...