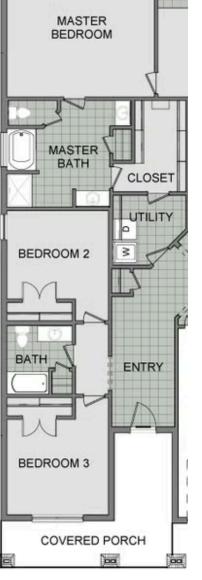

## STARTING AT \$313,000 = 3 = 2 = 2,050 FT<sup>2</sup>

This 3-bedroom, 2-bathroom 2054 square feet home includes a corner pantry, room for bar seating, and a large, covered back patio, your family will feel right at home. This floor plan has double vanities in the primary bathroom. Also, it offers direct access from the utility room to the primary closet and 10-foot ceilings in the entry, kitchen, living area, and master bedr...

MASTER

BEDROOM

MASTER

BATH

**BEDROOM 2** 

CLOSET

UTILITY

0