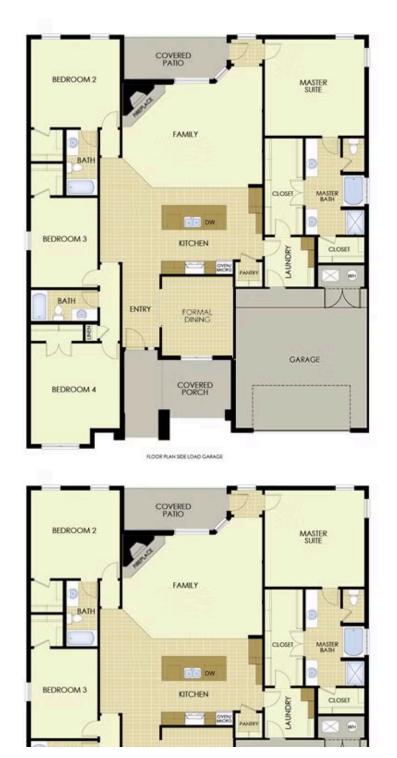

## STARTING AT $375,000 = 4 = 3 = 2,578 \text{ FT}^2$

This plan features a 4-bedroom, 3-bathroom with over 2,500 square feet of living space, a formal dining room, and a spacious family area for plenty of room to play and dine. The primary suite includes two bathroom vanities, walk-in closets, and a separate tub and shower. Also, enjoy the open layout living area and a large single-level island in the kitchen.