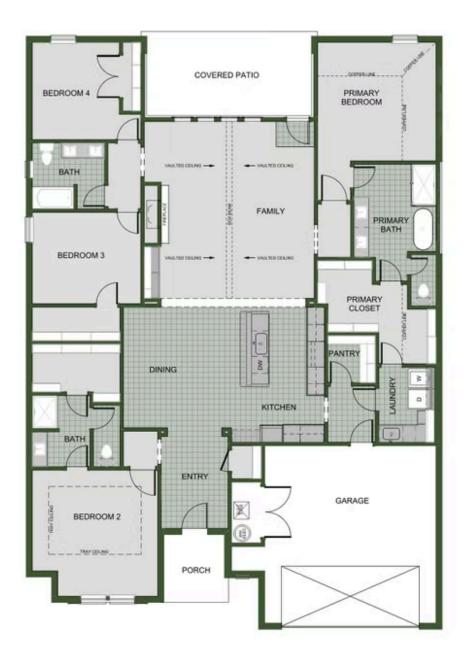

## STARTING AT $383,000 = 5 = 3 = 2,572 \text{ FT}^2$

The 2575 floorplan features a 4 to 5 bedroom, 3-bathroom with over 2,500 square feet of living space. This premium floorplan is designed to elevate your living experience with its exceptional features and thoughtful design. Step into a home with impressive 15' high vaulted ceilings, complemented by a stylish stained box beam, and 8' tall front and back doors that enhance ...

## AMENITIES

POOL

SIDEWALKS

COMMUNITY

POND

WYNSTONE 2575 Floor Plan