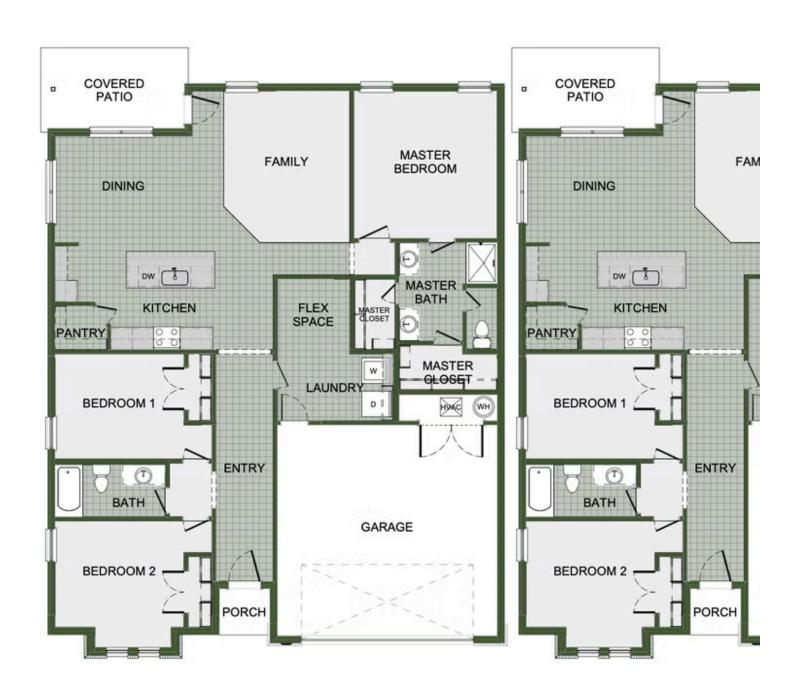

# STARTING AT $\$317,000 = 3 = 2 = 2 = 1,726 \text{ FT}^2$

This 3 bed, 2 bath 1714 square foot floor plan is customizable to your needs. Take your pick from a flexible living space, coffee bar, or pocket office in this 1,700-square-foot home. The ability to choose from structural options to best suit your lifestyle makes this house a home! With an open-concept living space and covered patio, this house is perfect for entertaining...

#### **AMENITIES**



POOL



COMMUNITY POND



WALKING TRAIL



PARK



PICKLEBALL COURTS



Floor Plan



### **POCKET OFFICE OPTION**





Floor Plan



### **FLEX SPACE OPTION**





Floor Plan



## **COFFEE BAR OPTION**