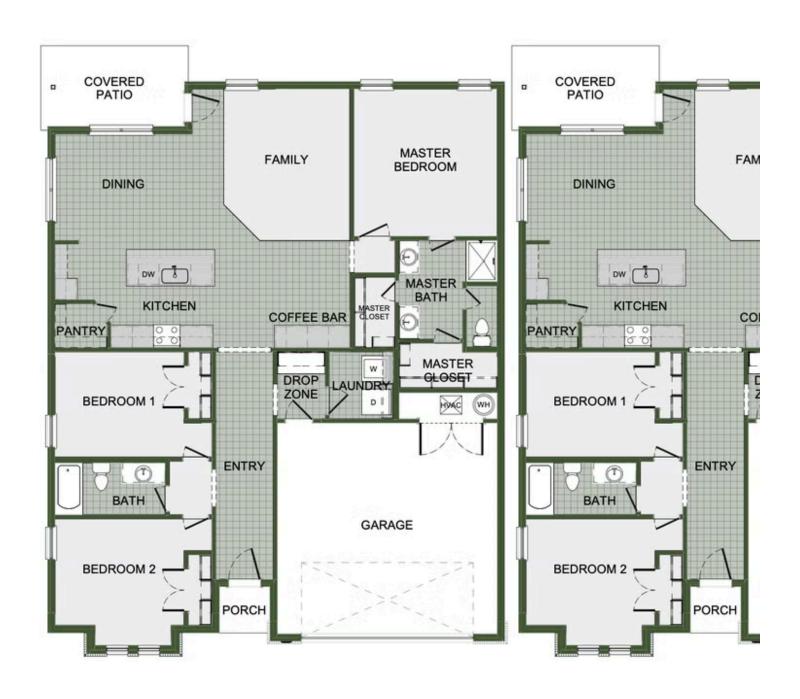

# STARTING AT $\$317,000 = 3 = 2 = 2 = 1,726 \text{ FT}^2$

This 3 bed, 2 bath 1714 square foot floor plan is customizable to your needs. Take your pick from a flexible living space, coffee bar, or pocket office in this 1,700-square-foot home. The ability to choose from structural options to best suit your lifestyle makes this house a home! With an open-concept living space and covered patio, this house is perfect for entertaining...

#### **AMENITIES**



POOL



COMMUNITY POND



WALKING TRAIL



PARK



PICKLEBALL COURTS



Floor Plan



### **POCKET OFFICE OPTION**





Floor Plan



### **FLEX SPACE OPTION**





Floor Plan



## **COFFEE BAR OPTION**