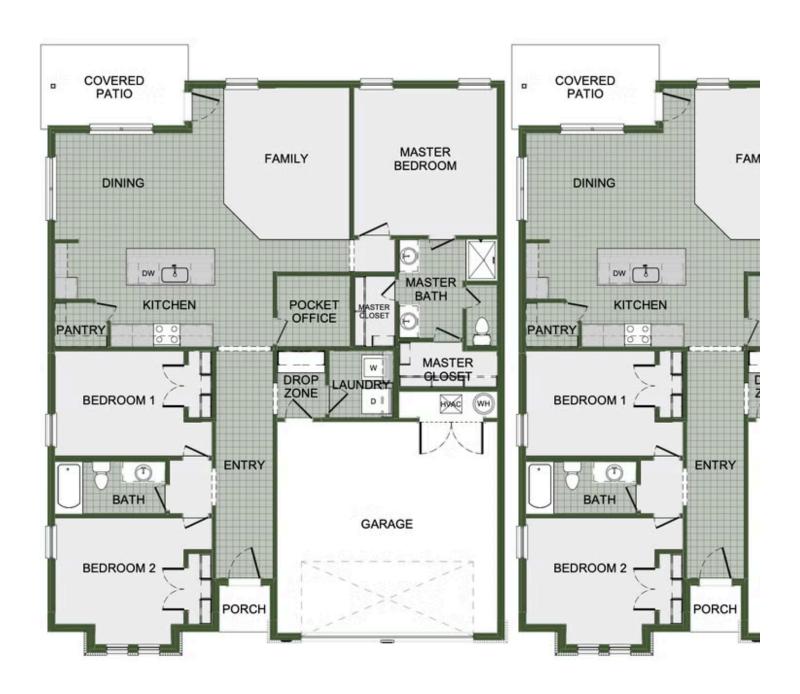

# STARTING AT $\$317,000 = 3 = 2 = 2 = 1,726 \text{ FT}^2$

This 3 bed, 2 bath 1714 square foot floor plan is customizable to your needs. Take your pick from a flexible living space, coffee bar, or pocket office in this 1,700-square-foot home. The ability to choose from structural options to best suit your lifestyle makes this house a home! With an open-concept living space and covered patio, this house is perfect for entertaining...

#### **AMENITIES**



POOL



COMMUNITY POND



WALKING TRAIL



PARK



PICKLEBALL COURTS



Floor Plan



### **POCKET OFFICE OPTION**





Floor Plan



### **FLEX SPACE OPTION**





Floor Plan



## **COFFEE BAR OPTION**