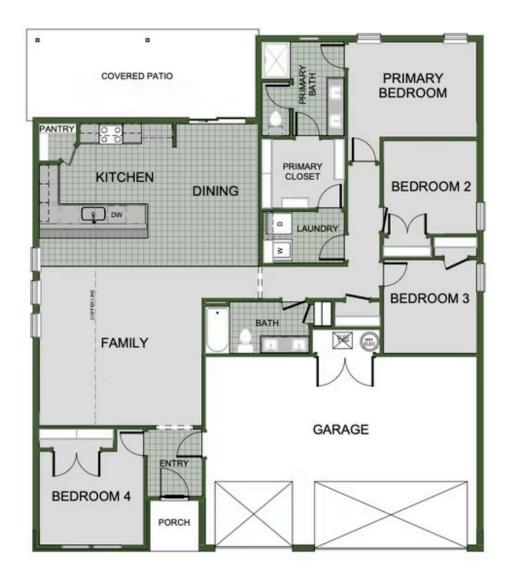

## FRAZIER MEADOWS 1750-4 3-Car Floor Plan

## STARTING AT $323,000 = 4 = 2 = 3 = 1,750 \text{ FT}^2$

This floor plan is a 3-4 bedroom, 2-bathroom 1750 square feet home featuring 10-foot ceilings in the entryway, kitchen, and living area, plus dual vanities in the primary bathroom. The 1750 3-Car Series delivers the luxury of a larger floor plan with an included 3rd car garage. Enjoy the flexible floor plan with the choice of 3 or 4 bedrooms to find the best fit for your ...