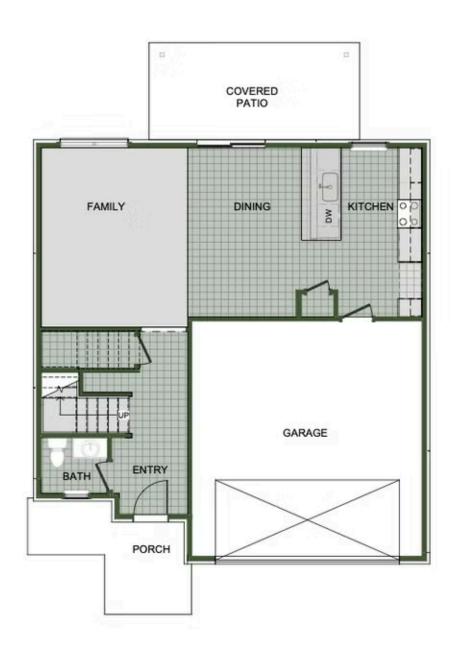

Floor Plan

STARTING AT  $\$341,000 = 3-4 = 2.5-3 = 2 = 2,000 \text{ FT}^2$ 

Introducing our 2000 Two Story this 3 - 4 bedroom, 2.5 to 3.5 bathroom with 1979 square foot home is the epitome of versatility for your family's needs! This floor plan offers an open-concept layout on the ground floor, with options for an upstairs loft, a fourth bedroom, or even a bedroom en-suite. Discover a home that adapts to your lifestyle with the 2000 Two Story – w...

#### **AMENITIES**

POOL

COMMUNITY POND

WALKING TRAIL

PARK

PICKLEBALL COURTS

Floor Plan

FIRST FLOOR