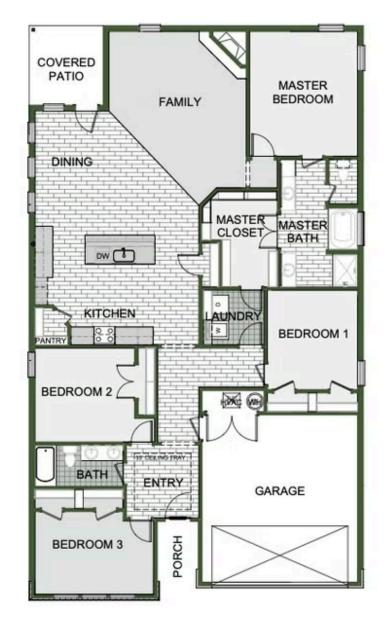

## STARTING AT \$350,000 = 4 = 2 = 2,150 ft<sup>2</sup>

This 2150 square foot home features 4 bedrooms and 2 bathrooms. The main living area includes a large living room that flows seamlessly into a modern kitchen and dining area, creating the perfect space for entertaining guests. With its thoughtful design and practical amenities, this home is perfect for those seeking a comfortable and functional living space.

## FRAZIER MEADOWS 2150-4 Floor Plan

Monday - Saturday: 10 am-6pm 417-952-0369 schubermitchell.com Materials, specifications, plans, designs, prices, premiums, options & sales programs may change without notice or obligation. All renderings, floor plans, and maps are artist's conception and may not depict actual buildings, fencing, walks, driveways, or landscaping.