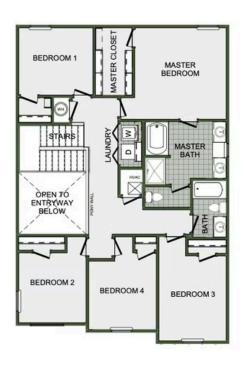

## 2360 Two Story

Floor Plan

STARTING AT  $\$372,000 = 4-5 = 2.5 = 2 = 2,360 \text{ FT}^2$ 

This floor plan boasts 2360 square feet, 4-5 bedrooms, 2.5 bathrooms. This is one of the most versatile floor plans yet! With an option for a loft or a fifth bedroom, a flex space perfect for that home gym or office you've been needing, and an open concept downstairs, this home will fit any family. Check out the sky-high ceilings in the entry, the drop zone coming in from...

## **AMENITIES**



POOL



COMMUNITY POND



WALKING TRAIL



PARK



PICKLEBALL COURTS

## 2360 Two Story

Floor Plan





2ND FLOOR - LOFT OPTION



## 2360 Two Story

Floor Plan





2ND FLOOR - 5 BED OPTION