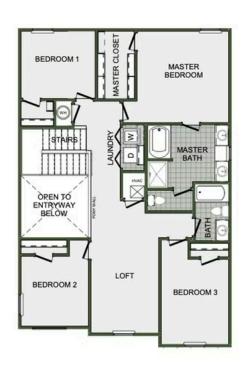

## 2360 Two Story

Floor Plan

STARTING AT  $\$372,000 = 4-5 = 2.5 = 2 = 2,360 \text{ FT}^2$ 

This floor plan boasts 2360 square feet, 4-5 bedrooms, 2.5 bathrooms. This is one of the most versatile floor plans yet! With an option for a loft or a fifth bedroom, a flex space perfect for that home gym or office you've been needing, and an open concept downstairs, this home will fit any family. Check out the sky-high ceilings in the entry, the drop zone coming in from...

## **AMENITIES**



POOL



COMMUNITY POND



WALKING TRAIL



PARK



PICKLEBALL COURTS

## 2360 Two Story

Floor Plan





2ND FLOOR - LOFT OPTION



## 2360 Two Story

Floor Plan





2ND FLOOR - 5 BED OPTION