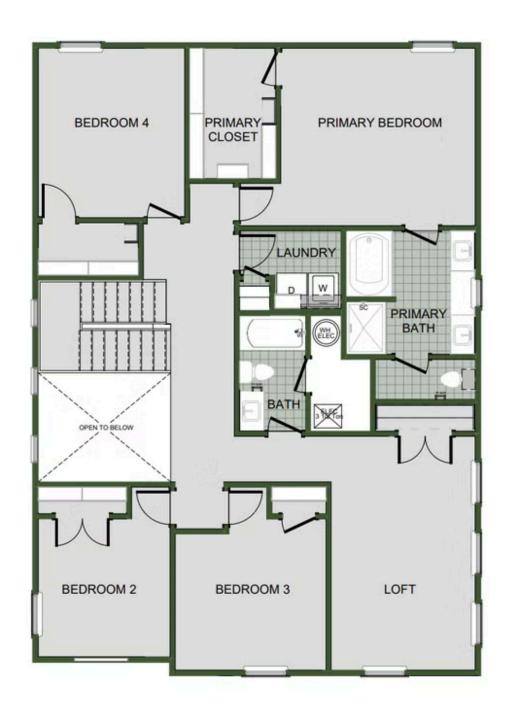

### 2550 Two Story

Floor Plan

### STARTING AT $\$395,000 = 4-5 = 2.5-3 = 2 = 2,552 \text{ FT}^2$

The 2550 Two-Story floorplan is a 4-5 bed, 2.5-3.5 bath 2552 square feet home that presents a welcoming family space on the first floor, complete with a kitchen pantry and flex space perfect for a home gym or office space. The primary bathroom boasts double vanities for added convenience. This residence is designed to accommodate various entertainment needs and is ideal f...

#### **AMENITIES**



POOL



COMMUNITY POND



WALKINC TRAIL



DADA



PICKLEBALL COURTS



# 2550 Two Story

Floor Plan



5TH BEDROOM OPTION



# 2550 Two Story

Floor Plan



**LOFT OPTION**