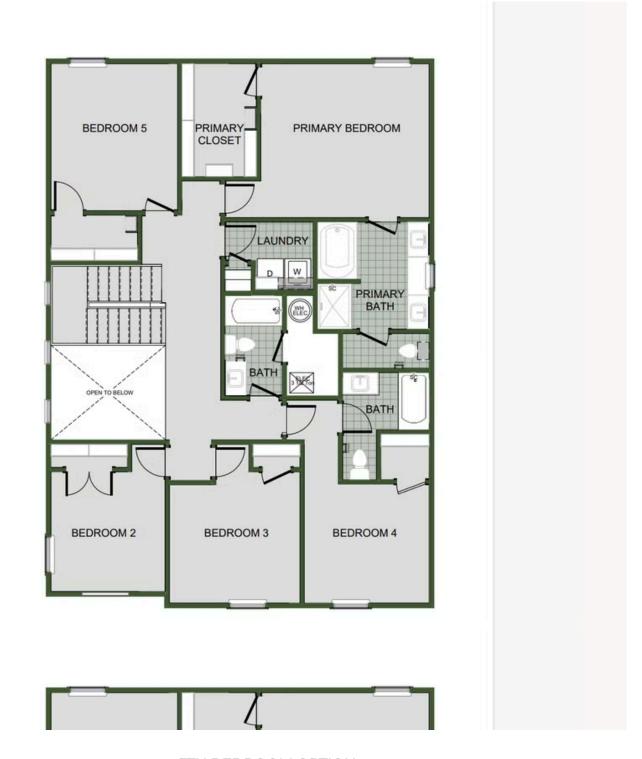

### 2550 Two Story

Floor Plan

### STARTING AT $\$395,000 = 4-5 = 2.5-3 = 2 = 2,552 \text{ FT}^2$

The 2550 Two-Story floorplan is a 4-5 bed, 2.5-3.5 bath 2552 square feet home that presents a welcoming family space on the first floor, complete with a kitchen pantry and flex space perfect for a home gym or office space. The primary bathroom boasts double vanities for added convenience. This residence is designed to accommodate various entertainment needs and is ideal f...

#### **AMENITIES**



POOL



COMMUNITY POND



WALKINC TRAIL



DADA



PICKLEBALL COURTS



# 2550 Two Story

Floor Plan



5TH BEDROOM OPTION



# 2550 Two Story

Floor Plan



**LOFT OPTION**