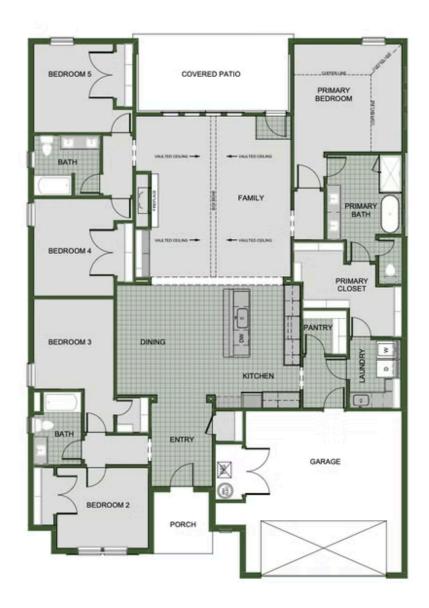

## PRICED AT $$460,285 = 5 = 3.0 = 2 = 2572 \text{ FT}^2$

The 2575 floorplan features a 4 to 5 bedroom, 3-bathroom with over 2,500 square feet of living space. This premium floorplan is designed to elevate your living experience with its exceptional features and thoughtful design. Step into a home with impressive 15' high vaulted ceilings, complemented by a stylish stained box beam, and 8' tall front and back doors that enhance ...

# 12906 S. 20th Pl. E.

Jenks, OK 74008

**5TH BEDROOM** 