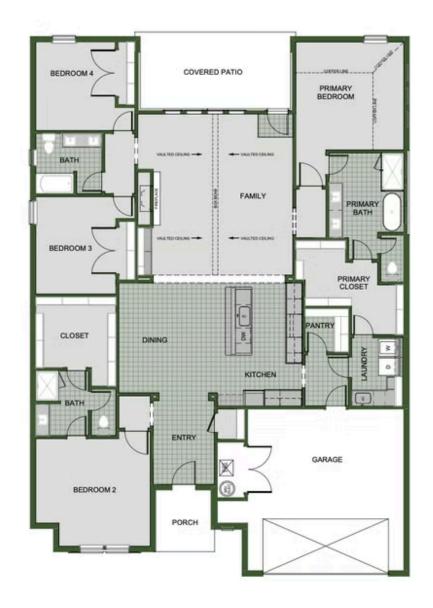

## PRICED AT $$460,285 = 5 = 3.0 = 2 = 2572 \text{ FT}^2$

The 2575 floorplan features a 4 to 5 bedroom, 3-bathroom with over 2,500 square feet of living space. This premium floorplan is designed to elevate your living experience with its exceptional features and thoughtful design. Step into a home with impressive 15' high vaulted ceilings, complemented by a stylish stained box beam, and 8' tall front and back doors that enhance ...