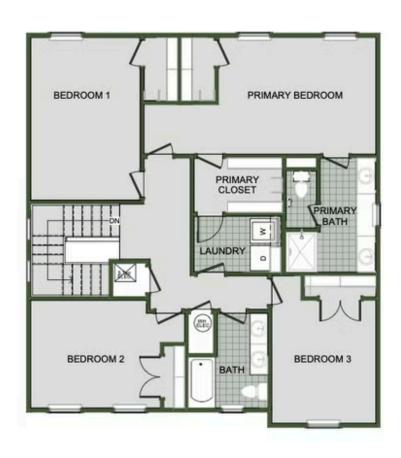

Floor Plan

STARTING AT  $\$342,000 = 3-4 = 2.5-3 = 2 = 2,000 \text{ FT}^2$ 

Introducing our 2000 Two Story this 3 - 4 bedroom, 2.5 to 3.5 bathroom with 1979 square foot home is the epitome of versatility for your family's needs! This floor plan offers an open-concept layout on the ground floor, with options for an upstairs loft, a fourth bedroom, or even a bedroom en-suite. Discover a home that adapts to your lifestyle with the 2000 Two Story – w...

#### **AMENITIES**







RURAL

DEVELOPMENT GREENSPACE
FINANCING



EQUAL HOUSING OPPORTUNITY

Floor Plan



FIRST FLOOR



Floor Plan



**LOFT OPTION** 



Floor Plan



**4 BEDROOM EN-SUITE OPTION** 



Floor Plan



**4 BEDROOM OPTION**