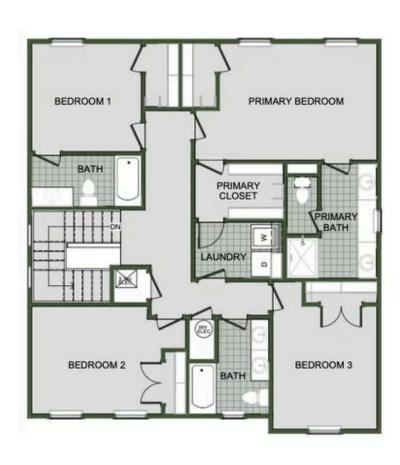

Floor Plan

STARTING AT  $\$342,000 = 3-4 = 2.5-3 = 2 = 2,000 \text{ FT}^2$ 

Introducing our 2000 Two Story this 3 - 4 bedroom, 2.5 to 3.5 bathroom with 1979 square foot home is the epitome of versatility for your family's needs! This floor plan offers an open-concept layout on the ground floor, with options for an upstairs loft, a fourth bedroom, or even a bedroom en-suite. Discover a home that adapts to your lifestyle with the 2000 Two Story – w...

#### **AMENITIES**







RURAL

DEVELOPMENT GREENSPACE
FINANCING



EQUAL HOUSING OPPORTUNITY

Floor Plan



FIRST FLOOR



Floor Plan



**LOFT OPTION** 



Floor Plan



**4 BEDROOM EN-SUITE OPTION** 



Floor Plan



**4 BEDROOM OPTION**