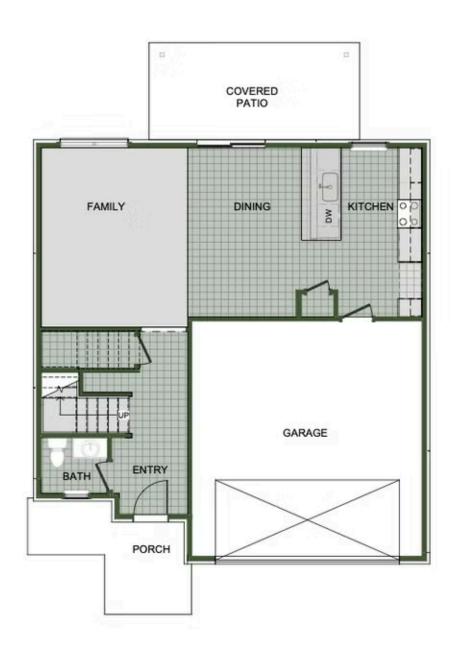

Floor Plan

STARTING AT  $\$342,000 = 3-4 = 2.5-3 = 2 = 2,000 \text{ FT}^2$ 

Introducing our 2000 Two Story this 3 - 4 bedroom, 2.5 to 3.5 bathroom with 1979 square foot home is the epitome of versatility for your family's needs! This floor plan offers an open-concept layout on the ground floor, with options for an upstairs loft, a fourth bedroom, or even a bedroom en-suite. Discover a home that adapts to your lifestyle with the 2000 Two Story – w...

#### **AMENITIES**

RURAL

DEVELOPMENT GREENSPACE
FINANCING

EQUAL HOUSING OPPORTUNITY

Floor Plan

FIRST FLOOR

Floor Plan

**LOFT OPTION** 