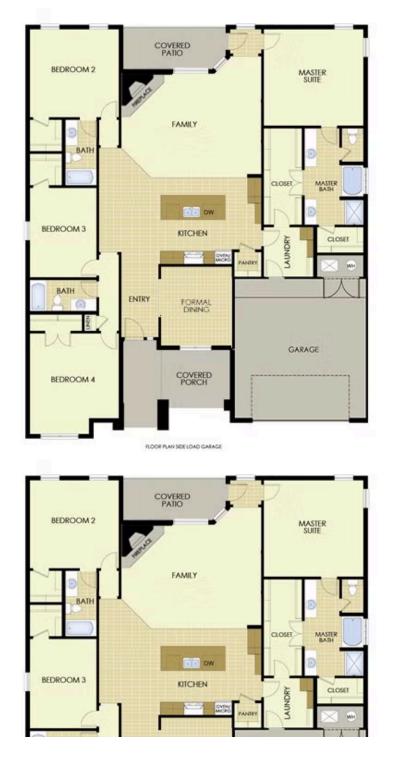

## STARTING AT $$407,000 = 4 = 3 = 2,578 \text{ FT}^2$

This plan features a 4-bedroom, 3-bathroom with over 2,500 square feet of living space, a formal dining room, and a spacious family area for plenty of room to play and dine. The primary suite includes two bathroom vanities, walk-in closets, and a separate tub and shower. Also, enjoy the open layout living area and a large single-level island in the kitchen.

## RIVERTON PARK 2500 Floor Plan

2500

Monday - Saturday: 10 am-6pm 417-952-0369 schubermitchell.com Materials, specifications, plans, designs, prices, premiums, options & sales programs may change without notice or obligation. All renderings, floor plans, and maps are artist's conception and may not depict actual buildings, fencing, walks, driveways, or landscaping.