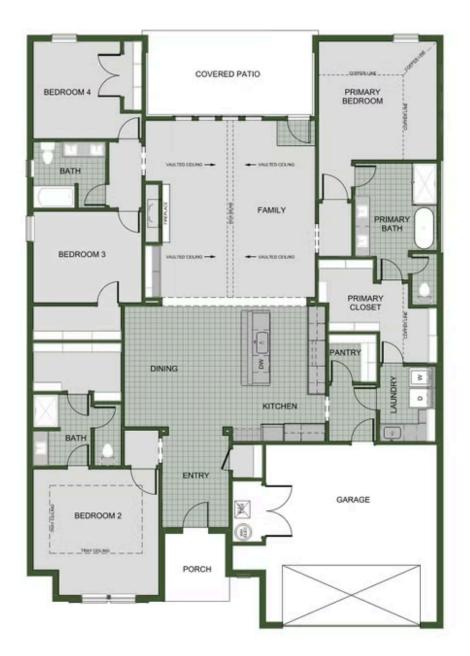

## STARTING AT $$425,000 = 5 \stackrel{\text{th}}{=} 3 \stackrel{\text{d}}{=} 2$ $$1000 \text{ starting at } $2,572 \text{ FT}^2$$

The 2575 floorplan features a 4 to 5 bedroom, 3-bathroom with over 2,500 square feet of living space. This premium floorplan is designed to elevate your living experience with its exceptional features and thoughtful design. Step into a home with impressive 15' high vaulted ceilings, complemented by a stylish stained box beam, and 8' tall front and back doors that enhance ...