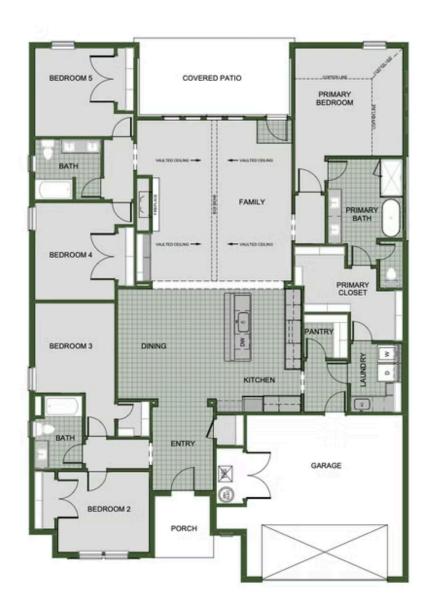

## STARTING AT $$425,000 = 5 \stackrel{\text{th}}{=} 3 \stackrel{\text{d}}{=} 2$ $$1000 \text{ starting at } $2,572 \text{ FT}^2$$

The 2575 floorplan features a 4 to 5 bedroom, 3-bathroom with over 2,500 square feet of living space. This premium floorplan is designed to elevate your living experience with its exceptional features and thoughtful design. Step into a home with impressive 15' high vaulted ceilings, complemented by a stylish stained box beam, and 8' tall front and back doors that enhance ...