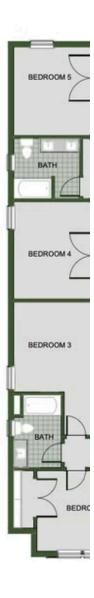

## STARTING AT $$425,000 = 5 \stackrel{\text{th}}{=} 3 \stackrel{\text{d}}{=} 2$ $$1000 \text{ starting at } $2,572 \text{ FT}^2$$

The 2575 floorplan features a 4 to 5 bedroom, 3-bathroom with over 2,500 square feet of living space. This premium floorplan is designed to elevate your living experience with its exceptional features and thoughtful design. Step into a home with impressive 15' high vaulted ceilings, complemented by a stylish stained box beam, and 8' tall front and back doors that enhance ...