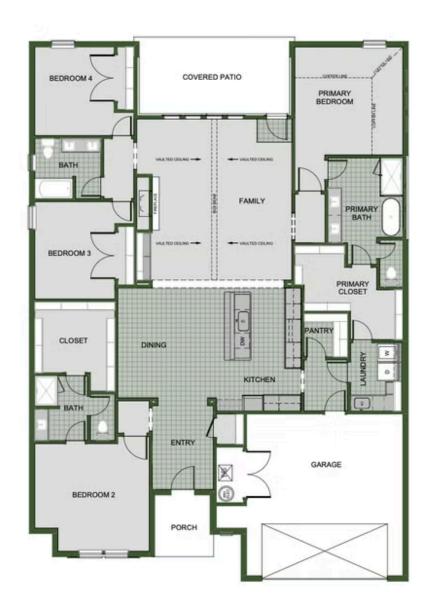

## STARTING AT $$425,000 = 5 \stackrel{\text{th}}{=} 3 \stackrel{\text{d}}{=} 2$ $$1000 \text{ starting at } $2,572 \text{ FT}^2$$

The 2575 floorplan features a 4 to 5 bedroom, 3-bathroom with over 2,500 square feet of living space. This premium floorplan is designed to elevate your living experience with its exceptional features and thoughtful design. Step into a home with impressive 15' high vaulted ceilings, complemented by a stylish stained box beam, and 8' tall front and back doors that enhance ...