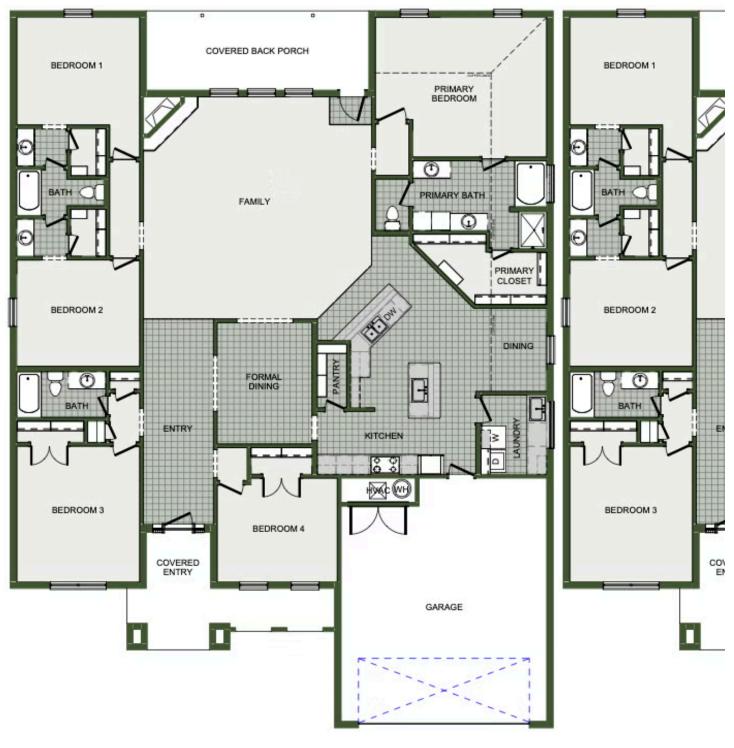

## STARTING AT $$399,000 = 5 = 3 = 2 = 3,093 \text{ FT}^2$

This 3,000 square feet, 5 bedroom, 3 bathroom home is professionally designed with an open living space, the 3000 Series provides the perfect setting for any family. Beautiful inside and out with a formal dining area, over-sized kitchen, second living space, and much more.

## SOUTHWIND TRAIL

Floor Plan

3000

Monday - Saturday: 10 am-6pm 417-952-0369 schubermitchell.com Materials, specifications, plans, designs, prices, premiums, options & sales programs may change without notice or obligation. All renderings, floor plans, and maps are artist's conception and may not depict actual buildings, fencing, walks, driveways, or landscaping.